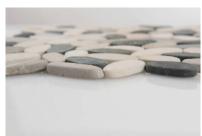

# PRODUCT TRANQUIL COOL FLAT PEBBLE

#### Tile | 12"x12" |





### **GRAPHIC VARIETY**











## **TECHNICAL DATA**

CODE: AC76-466 NAME: Tranquil Cool Flat Pebble SIZE: 12"x12" SERIES: Bliss Pebble Mosaics FINISH: Natural LOOK: Multi-Look Mosaics FAMILY: Tile MOSAIC TYPE: Mesh-Mounted STYLE: Traditional SUITABLE FOR: Backsplash,Indoor TYPE OF PIECE: Mosaic USE: Floor and Wall



#### PACKING

|         |              | BOX |      |       | PALLET |      |    |
|---------|--------------|-----|------|-------|--------|------|----|
| Size    | Product type | pcs | sqft | lb    | boxes  | sqft | lb |
| 12"x12" | Mosaic       | 10  | 10   | 35.23 | 42     | 420  |    |

**WARNING** The information contained in this packing list is for guidance only, the contents of the packing may vary. Please consult our sales representatives for an exact list.