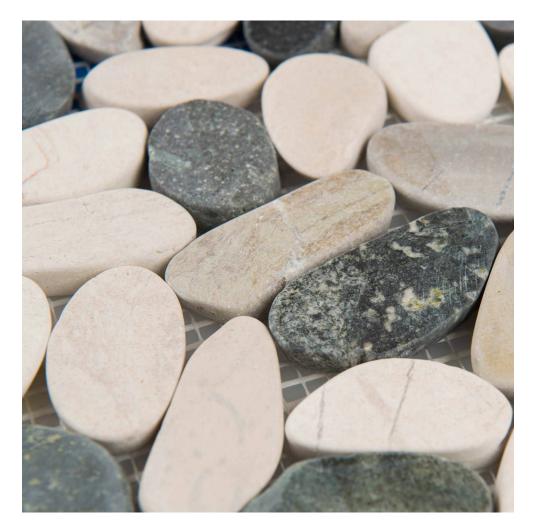

# PRODUCT TRANQUIL COOL FLAT PEBBLE

#### Tile | 12"x12" |





### **GRAPHIC VARIETY**











## **TECHNICAL DATA**

CODE: AC76-466 NAME: Tranquil Cool Flat Pebble SIZE: 12"x12" SERIES: Bliss Pebble Mosaics FINISH: Natural LOOK: Multi-Look Mosaics FAMILY: Tile MOSAIC TYPE: Mesh-Mounted STYLE: Traditional SUITABLE FOR: Backsplash,Indoor TYPE OF PIECE: Mosaic USE: Floor and Wall



#### PACKING

|         |              | BOX |      |       | PALLET |      |    |
|---------|--------------|-----|------|-------|--------|------|----|
| Size    | Product type | pcs | sqft | lb    | boxes  | sqft | lb |
| 12"x12" | Mosaic       | 10  | 10   | 35.23 | 42     | 420  |    |

**WARNING** The information contained in this packing list is for guidance only, the contents of the packing may vary. Please consult our sales representatives for an exact list.