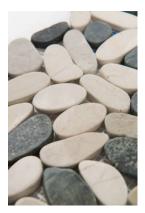

# PRODUCT TRANQUIL COOL FLAT PEBBLE

#### Tile | 12"x12" |





### **GRAPHIC VARIETY**











## **TECHNICAL DATA**

CODE: AC76-466 NAME: Tranquil Cool Flat Pebble SIZE: 12"x12" SERIES: Bliss Pebble Mosaics FINISH: Natural LOOK: Multi-Look Mosaics FAMILY: Tile MOSAIC TYPE: Mesh-Mounted STYLE: Traditional SUITABLE FOR: Backsplash,Indoor TYPE OF PIECE: Mosaic USE: Floor and Wall



#### PACKING

|         |              | BOX |      |       | PALLET |      |    |
|---------|--------------|-----|------|-------|--------|------|----|
| Size    | Product type | pcs | sqft | lb    | boxes  | sqft | lb |
| 12"x12" | Mosaic       | 10  | 10   | 35.23 | 42     | 420  |    |

**WARNING** The information contained in this packing list is for guidance only, the contents of the packing may vary. Please consult our sales representatives for an exact list.