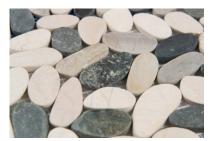

# PRODUCT TRANQUIL COOL FLAT PEBBLE

#### Tile | 12"x12" |





### **GRAPHIC VARIETY**











## **TECHNICAL DATA**

CODE: AC76-466 NAME: Tranquil Cool Flat Pebble SIZE: 12"x12" SERIES: Bliss Pebble Mosaics FINISH: Natural LOOK: Multi-Look Mosaics FAMILY: Tile MOSAIC TYPE: Mesh-Mounted STYLE: Traditional SUITABLE FOR: Backsplash,Indoor TYPE OF PIECE: Mosaic USE: Floor and Wall



#### PACKING

|         |              | BOX |      |       | PALLET |      |    |
|---------|--------------|-----|------|-------|--------|------|----|
| Size    | Product type | pcs | sqft | lb    | boxes  | sqft | lb |
| 12"x12" | Mosaic       | 10  | 10   | 35.23 | 42     | 420  |    |

**WARNING** The information contained in this packing list is for guidance only, the contents of the packing may vary. Please consult our sales representatives for an exact list.