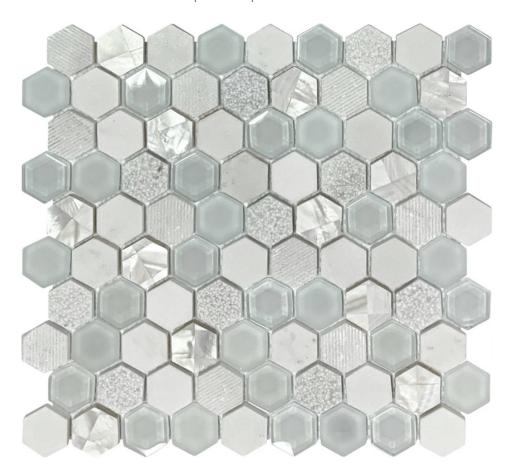

## PRODUCT HEXAGON GLASS MARBLE & MOTHER PEARL WHITE MIX MOSAIC

Tile | 12"x12" | Mixed Materials

## **TECHNICAL DATA**

CODE: RVCHAWM175

NAME: Hexagon Glass Marble & Mother Pearl White Mix Mosaic

SIZE: 12"x12"

SERIES: Chelsea Collection LOOK: Multi-Look Mosaics

FAMILY: Tile

SUITABLE FOR: Backsplash,Indoor,Shower

## HEXAGON GLASS MARBLE & MOTHER PEARL WHITE MIX MOSAIC