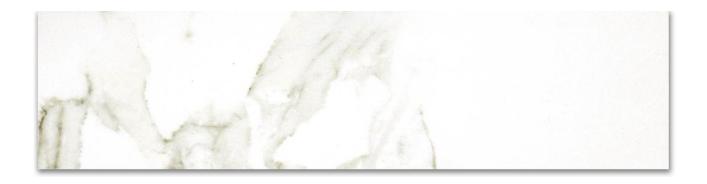

## PRODUCT POLISHED 3X12 ADORATION BULLNOSE

Tile | 3"x12" | Porcelain

## **TECHNICAL DATA**

CODE: QUAD-AD-SBPN

NAME: Polished 3X12 Adoration Bullnose

SIZE: 3"x12" SERIES: Ardor FINISH: Polish LOOK: Marble Look FAMILY: Tile

FROST RESISTANCE: Yes

RECTIFIED: Yes

STYLE: Contemporary