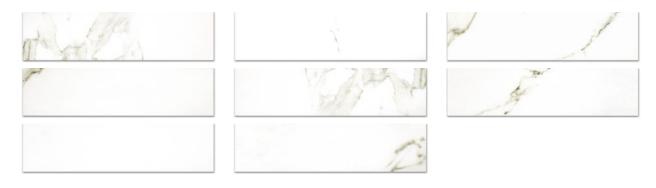

## PRODUCT POLISHED 3X12 ADORATION BULLNOSE

Tile | 3"x12" | Porcelain





## **GRAPHIC VARIETY**





## **TECHNICAL DATA**

CODE: QUAD-AD-SBPN

NAME: Polished 3X12 Adoration Bullnose

SIZE: 3"x12" SERIES: Ardor FINISH: Polish LOOK: Marble Look FAMILY: Tile

FROST RESISTANCE: Yes

RECTIFIED: Yes

STYLE: Contemporary

SUITABLE FOR: Backsplash|Indoor

TYPOLOGY: Porcelain TYPE OF PIECE: Bullnose USE: Floor and Wall



## **PACKING**

|        |   |              | BOX |      |    | PALLET |      |      |
|--------|---|--------------|-----|------|----|--------|------|------|
| Size   |   | Product type | pcs | sqft | lb | boxes  | sqft | lb   |
| 3"x12" | _ | Bullnose     | 20  | _    | 22 | 84     |      | 1848 |

**WARNING** The information contained in this packing list is for guidance only, the contents of the packing may vary. Please consult our sales representatives for an exact list.