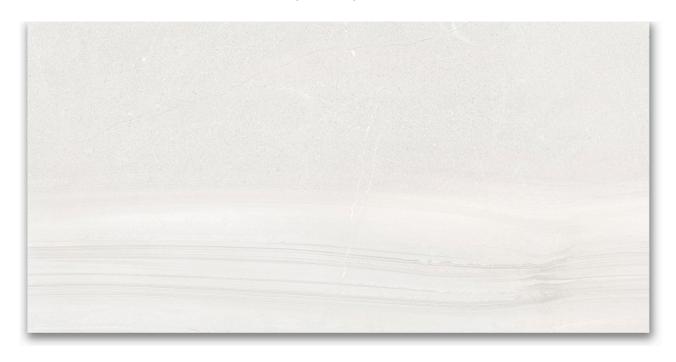

## PRODUCT 24X48 STUDIO BIANCO

Tile | 24"x48" | Porcelain

## **TECHNICAL DATA**

CODE: QURH-ST-2

NAME: 24x48 Studio Bianco

SIZE: 24"x48" SERIES: Rhythm FINISH: Matt LOOK: Marble Look FAMILY: Tile

FROST RESISTANCE: Yes

**PEI**: 4

STYLE: Contemporary

SUITABLE FOR: Indoor|Shower