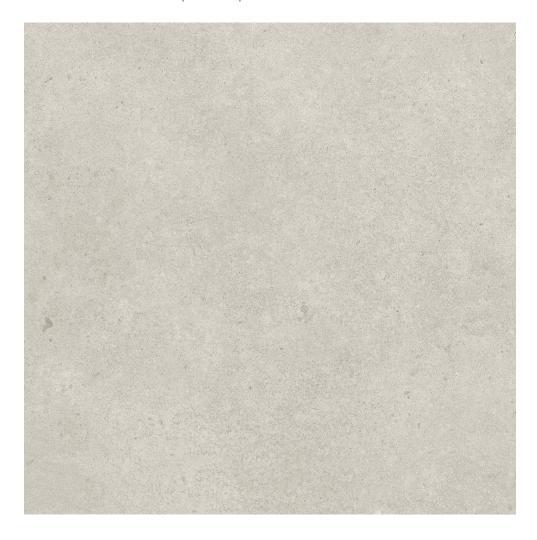

## PRODUCT MADISON 13X13F GLACIER MATTE

Tile | 13"x13" | Pressed Glazed Porcelain

## **TECHNICAL DATA**

CODE: QUMS-GL-1

NAME: Madison 13X13F Glacier Matte

SIZE: 13"x13" SERIES: Madison FINISH: Matte LOOK: Cement Look STATUS: Coming Soon

FAMILY: Tile

FROST RESISTANCE: Yes

PEI: 4

SHADE VARIATION: V3 STYLE: Contemporary

SUITABLE FOR: Indoor, Outdoor, Pool, Backsplash, Shower

TYPOLOGY: Pressed Glazed Porcelain

THICKNESS: 7.6 mm
TYPE OF PIECE: Field Tile
USE: Floor and Wall