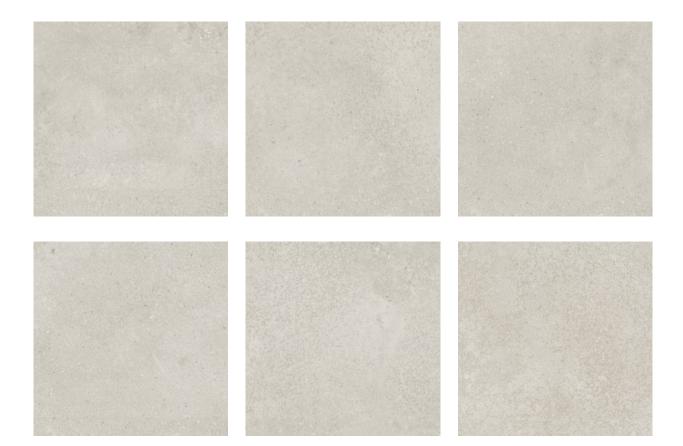

## PRODUCT MADISON 13X13F GLACIER MATTE

Tile | 13"x13" | Pressed Glazed Porcelain





## **GRAPHIC VARIETY**





## **TECHNICAL DATA**

CODE: QUMS-GL-1

NAME: Madison 13X13F Glacier Matte

SIZE: 13"x13" SERIES: Madison FINISH: Matte LOOK: Cement Look STATUS: Coming Soon

FAMILY: Tile

FROST RESISTANCE: Yes

PEI: 4

SHADE VARIATION: V3 STYLE: Contemporary

SUITABLE FOR: Indoor, Outdoor, Pool, Backsplash, Shower

TYPOLOGY: Pressed Glazed Porcelain

THICKNESS: 7.6 mm
TYPE OF PIECE: Field Tile
USE: Floor and Wall



## **PACKING**

|         |              | BOX |      |    | PALLET |      |    |
|---------|--------------|-----|------|----|--------|------|----|
| Size    | Product type | pcs | sqft | lb | boxes  | sqft | lb |
| 13"x13" |              |     |      |    |        |      |    |

**WARNING** The information contained in this packing list is for guidance only, the contents of the packing m