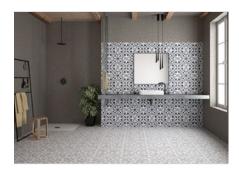

# PRODUCT 9X9 LA SALONE

Tile | 9"x9" | Porcelain





## **GRAPHIC VARIETY**







## **ROOM SCENES**





#### **TECHNICAL DATA**

CODE: QUCS-LA-1 NAME: 9X9 La Salone

SIZE: 9"x9"

SERIES: Costa Smeralda

FINISH: Matt

LOOK: Patterned Tiles

FAMILY: Tile

FROST RESISTANCE: Yes

**PEI**: 4

STYLE: Vintage

SUITABLE FOR: Indoor, Shower

TYPOLOGY: Porcelain TYPE OF PIECE: Field Tile USE: Floor and Wall



#### **PACKING**

|       |              | BOX |       |    | PALLET |      |    |
|-------|--------------|-----|-------|----|--------|------|----|
| Size  | Product type | pcs | sqft  | lb | boxes  | sqft | lb |
| 9"x9" | Field Tile   | 20  | 10.65 |    | 60     | 639  |    |

**WARNING** The information contained in this packing list is for guidance only, the contents of the packing may vary. Please consult our sales representatives for an exact list.