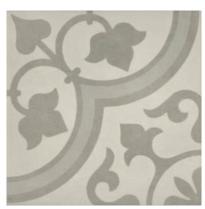

# PRODUCT 9X9 LA SALONE

Tile | 9"x9" | Porcelain





## **GRAPHIC VARIETY**







## **ROOM SCENES**





#### **TECHNICAL DATA**

CODE: QUCS-LA-1 NAME: 9X9 La Salone

SIZE: 9"x9"

SERIES: Costa Smeralda

FINISH: Matt

LOOK: Patterned Tiles

FAMILY: Tile

FROST RESISTANCE: Yes

**PEI**: 4

STYLE: Vintage

SUITABLE FOR: Indoor, Shower

TYPOLOGY: Porcelain TYPE OF PIECE: Field Tile USE: Floor and Wall



#### **PACKING**

|       |              | BOX |       |    | PALLET |      |    |
|-------|--------------|-----|-------|----|--------|------|----|
| Size  | Product type | pcs | sqft  | lb | boxes  | sqft | lb |
| 9"x9" | Field Tile   | 20  | 10.65 |    | 60     | 639  |    |

**WARNING** The information contained in this packing list is for guidance only, the contents of the packing may vary. Please consult our sales representatives for an exact list.