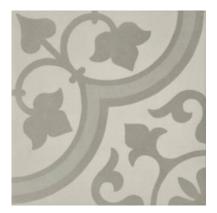

# PRODUCT 9X9 LA SALONE

Tile | 9"x9" | Porcelain





## **GRAPHIC VARIETY**







## **ROOM SCENES**





#### **TECHNICAL DATA**

CODE: QUCS-LA-1 NAME: 9X9 La Salone

SIZE: 9"x9"

SERIES: Costa Smeralda

FINISH: Matt

LOOK: Patterned Tiles

FAMILY: Tile

FROST RESISTANCE: Yes

**PEI**: 4

STYLE: Vintage

SUITABLE FOR: Indoor, Shower

TYPOLOGY: Porcelain TYPE OF PIECE: Field Tile USE: Floor and Wall



#### **PACKING**

|       |              | BOX |       |    | PALLET |      |    |
|-------|--------------|-----|-------|----|--------|------|----|
| Size  | Product type | pcs | sqft  | lb | boxes  | sqft | lb |
| 9"x9" | Field Tile   | 20  | 10.65 |    | 60     | 639  |    |

**WARNING** The information contained in this packing list is for guidance only, the contents of the packing may vary. Please consult our sales representatives for an exact list.