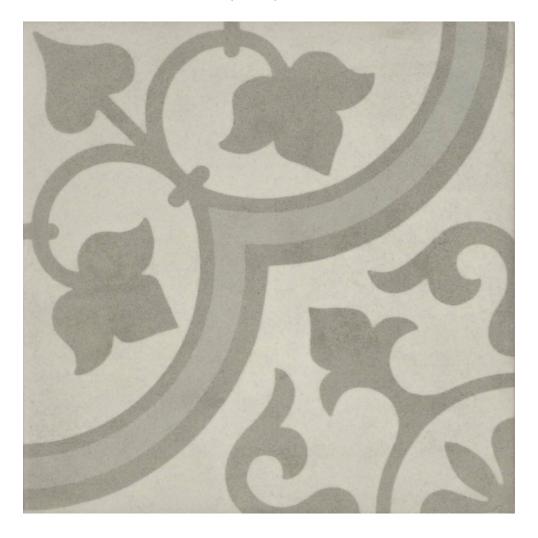

# PRODUCT 9X9 LA SALONE

Tile | 9"x9" | Porcelain





## **GRAPHIC VARIETY**







## **ROOM SCENES**





#### **TECHNICAL DATA**

CODE: QUCS-LA-1 NAME: 9X9 La Salone

SIZE: 9"x9"

SERIES: Costa Smeralda

FINISH: Matt

LOOK: Patterned Tiles

FAMILY: Tile

FROST RESISTANCE: Yes

**PEI**: 4

STYLE: Vintage

SUITABLE FOR: Indoor, Shower

TYPOLOGY: Porcelain TYPE OF PIECE: Field Tile USE: Floor and Wall



#### **PACKING**

|       |              | BOX |       |    | PALLET |      |    |
|-------|--------------|-----|-------|----|--------|------|----|
| Size  | Product type | pcs | sqft  | lb | boxes  | sqft | lb |
| 9"x9" | Field Tile   | 20  | 10.65 |    | 60     | 639  |    |

**WARNING** The information contained in this packing list is for guidance only, the contents of the packing may vary. Please consult our sales representatives for