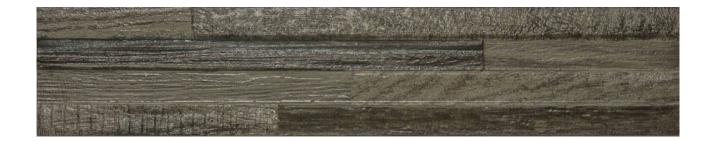

# PRODUCT ZAMBEZIA DARK 3X15

Tile | 3"x15" | Porcelain





## **GRAPHIC VARIETY**















## **ROOM SCENES**





#### **TECHNICAL DATA**

CODE: QUMB-ZD-1

NAME: Zambezia Dark 3X15

SIZE: 3"x15"

SERIES: Mozambique FINISH: Natural LOOK: Wood Look FAMILY: Tile

FROST RESISTANCE: Yes STYLE: Traditional SUITABLE FOR: Indoor TYPOLOGY: Porcelain TYPE OF PIECE: Field Tile

USE: Wall only



#### **PACKING**

|        |              | BOX |      |    | PALLET |       |    |
|--------|--------------|-----|------|----|--------|-------|----|
| Size   | Product type | pcs | sqft | lb | boxes  | sqft  | lb |
| 3"x15" | Field Tile   | 26  | 8.08 | ·  | 70     | 565.6 |    |

**WARNING** The information contained in this packing list is for guidance only, the contents of the packing may vary. Please consult our sales representatives for an exact list