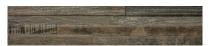

## **GRAPHIC VARIETY**

#### **TECHNICAL DATA**

CODE: QUMB-ZD-1

NAME: Zambezia Dark 3X15

SIZE: 3"x15"

SERIES: Mozambique FINISH: Natural LOOK: Wood Look FAMILY: Tile

FROST RESISTANCE: Yes STYLE: Traditional SUITABLE FOR: Indoor TYPOLOGY: Porcelain TYPE OF PIECE: Field Tile