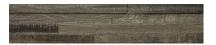

## **GRAPHIC VARIETY**

#### **TECHNICAL DATA**

CODE: QUMB-ZD-1

NAME: Zambezia Dark 3X15

SIZE: 3"x15"

SERIES: Mozambique FINISH: Natural LOOK: Wood Look FAMILY: Tile

FROST RESISTANCE: Yes STYLE: Traditional SUITABLE FOR: Indoor TYPOLOGY: Porcelain TYPE OF PIECE: Field Tile