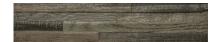

## **GRAPHIC VARIETY**

#### **TECHNICAL DATA**

CODE: QUMB-ZD-1

NAME: Zambezia Dark 3X15

SIZE: 3"x15"

SERIES: Mozambique FINISH: Natural LOOK: Wood Look FAMILY: Tile

FROST RESISTANCE: Yes STYLE: Traditional SUITABLE FOR: Indoor TYPOLOGY: Porcelain TYPE OF PIECE: Field Tile