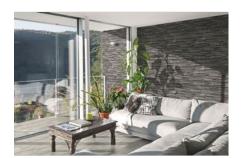

# PRODUCT ZAMBEZIA DARK 3X15

Tile | 3"x15" | Porcelain





## **GRAPHIC VARIETY**















## **ROOM SCENES**





#### **TECHNICAL DATA**

CODE: QUMB-ZD-1

NAME: Zambezia Dark 3X15

SIZE: 3"x15"

SERIES: Mozambique FINISH: Natural LOOK: Wood Look FAMILY: Tile

FROST RESISTANCE: Yes STYLE: Traditional SUITABLE FOR: Indoor TYPOLOGY: Porcelain TYPE OF PIECE: Field Tile

USE: Wall only



#### **PACKING**

|        |              | BOX |      |    | PALLET |       |    |
|--------|--------------|-----|------|----|--------|-------|----|
| Size   | Product type | pcs | sqft | lb | boxes  | sqft  | lb |
| 3"x15" | Field Tile   | 26  | 8.08 | ·  | 70     | 565.6 |    |

**WARNING** The information contained in this packing list is for guidance only, the contents of the packing may vary. Please consult our sales representatives for an exact list.