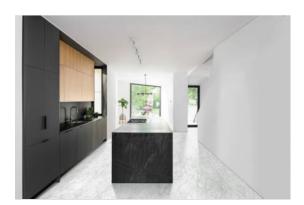

# PRODUCT SAN GIULIO GIOIA HONED 24X48

Tile | 24"x48" | Glazed Porcelain





## **GRAPHIC VARIETY**

















## **ROOM SCENES**





#### **TECHNICAL DATA**

CODE: QULX-SA-4H

NAME: San Giulio Gioia Honed 24X48

SIZE: 24"x48" SERIES: Luxury FINISH: Matt LOOK: Marble Look FAMILY: Tile

FROST RESISTANCE: Yes

PEI: 4

RECTIFIED: Yes

STYLE: Contemporary

SUITABLE FOR: Indoor,Shower TYPOLOGY: Glazed Porcelain TYPE OF PIECE: Field Tile USE: Floor and Wall



#### **PACKING**

|         |              | BOX |      |    | PALLET |      |    |
|---------|--------------|-----|------|----|--------|------|----|
| Size    | Product type | pcs | sqft | lb | boxes  | sqft | lb |
| 24"x48" | Field Tile   | 2   | 15.5 |    | 28     | 434  |    |

**WARNING** The information contained in this packing list is for guidance only, the contents of the packing may vary. Please consult our sales representatives for an exact list.