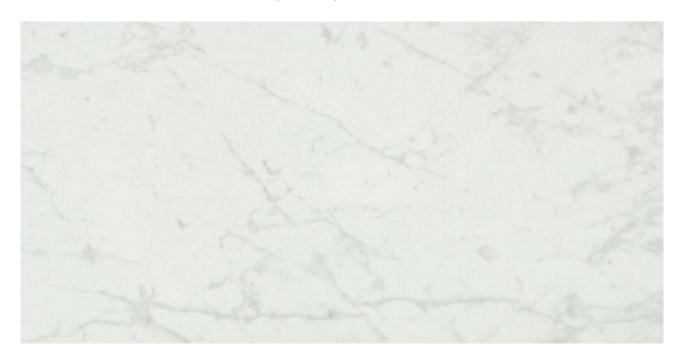

# PRODUCT SAN GIULIO GIOIA HONED 24X48

Tile | 24"x48" | Glazed Porcelain

## **GRAPHIC VARIETY**