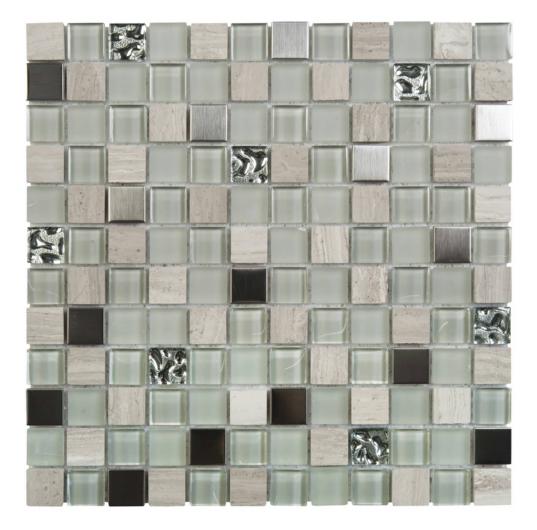

## GREY MIX MARBLE GLASS METAL 7/8\"X7/8\" MOSAIC

Tile | 12"x12" | Mixed Materials

## **TECHNICAL DATA**

CODE: RVCHAWM054 NAME: Grey Mix Marble Glass Metal 7/8"X7/8" Mosaic SIZE: 12"x12" SERIES: Chelsea Collection LOOK: Multi-Look Mosaics FAMILY: Tile SUITABLE FOR: Backsplash,Indoor,Outdoor,Shower,Pool TYPOLOGY: Mixed Materials TYPE OF PIECE: Mosaic USE: Floor and Wall