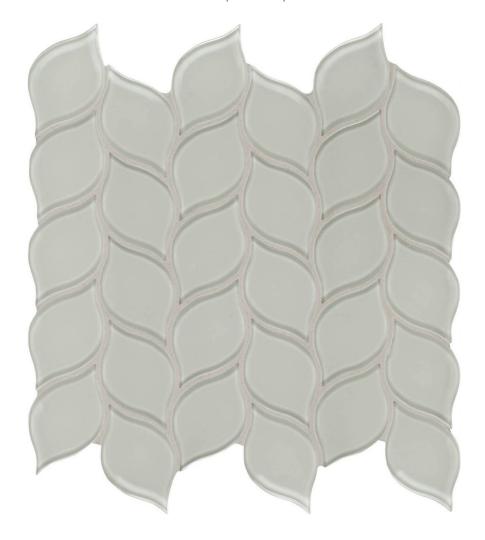

## PRODUCT MIST PETAL MOSAIC

Tile | 12"x12" |

## **TECHNICAL DATA**

CODE: AC35-131

NAME: Mist Petal Mosaic

SIZE: 12"x12"

SERIES: Bliss Element

FINISH: Gloss LOOK: Glass FAMILY: Tile

MOSAIC TYPE: Mesh-Mounted

STYLE: Classic