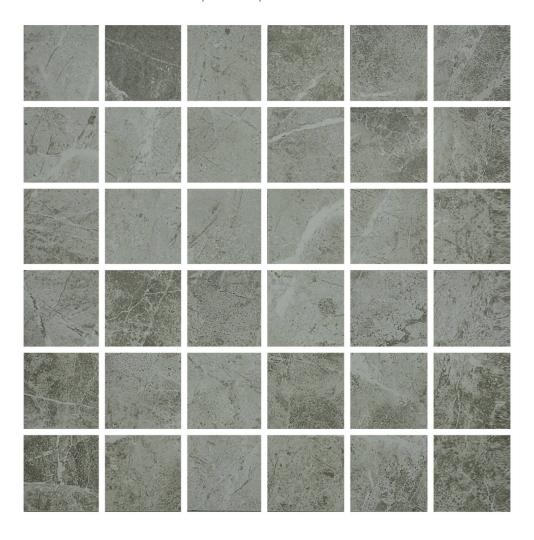

## PRODUCT 2X2 CARBON MOSAIC

Tile | 12"x12" | Glazed Porcelain

## **GRAPHIC VARIETY**

## **TECHNICAL DATA**

CODE: AC63-512WE NAME: 2X2 Carbon Mosaic

SIZE: 12"x12" SERIES: Regency FINISH: Matt LOOK: Marble Look FAMILY: Tile

FROST RESISTANCE: Yes MOSAIC TYPE: 2"x2" STYLE: Classic

SUITABLE FOR: Backsplash|Indoor|Shower