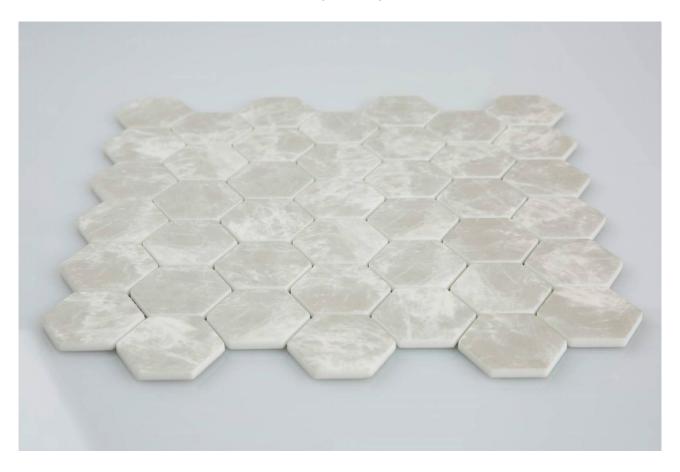

## PRODUCT 2\" LIGHT GREY HEXAGON MOSAIC

Tile | 12"x13" |

## **TECHNICAL DATA**

CODE: RVEG-LG-HEX2 NAME: 2" Light Grey Hexagon Mosaic SIZE: 12"x13" SERIES: Marseilles FINISH: Matt LOOK: Glass FAMILY: Tile MOSAIC TYPE: Mesh-Mounted STYLE: Classic SUITABLE FOR: Backsplash,Indoor TYPE OF PIECE: Mosaic USE: Floor and Wall NOTES: \*\*Product Is Only Suitable For Wall And Shower Floor Installations\*\*