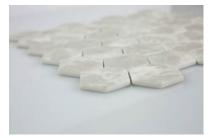

## PRODUCT 2\" LIGHT GREY HEXAGON MOSAIC

Tile | 12"x13" |

## **TECHNICAL DATA**

CODE: RVEG-LG-HEX2 NAME: 2" Light Grey Hexagon Mosaic SIZE: 12"x13" SERIES: Marseilles FINISH: Matt LOOK: Glass FAMILY: Tile MOSAIC TYPE: Mesh-Mounted STYLE: Classic SUITABLE FOR: Backsplash,Indoor TYPE OF PIECE: Mosaic USE: Floor and Wall NOTES: \*\*Product Is Only Suitable For Wall And Shower Floor Installations\*\*