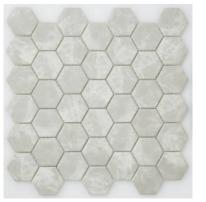

## PRODUCT 2\" LIGHT GREY HEXAGON MOSAIC

Tile | 12"x13" |

## **TECHNICAL DATA**

CODE: RVEG-LG-HEX2 NAME: 2" Light Grey Hexagon Mosaic SIZE: 12"x13" SERIES: Marseilles FINISH: Matt LOOK: Glass FAMILY: Tile MOSAIC TYPE: Mesh-Mounted STYLE: Classic SUITABLE FOR: Backsplash,Indoor TYPE OF PIECE: Mosaic USE: Floor and Wall NOTES: \*\*Product Is Only Suitable For Wall And Shower Floor Installations\*\*