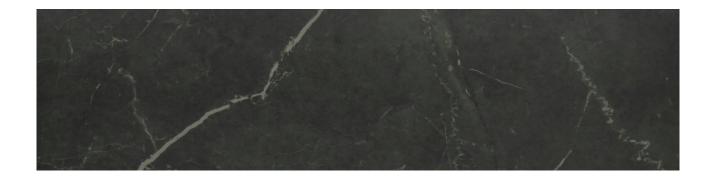

## PRODUCT TIVOLI NERO POLISHED 3X12 BULLNOSE

Tile | 3"x12" | Glazed Porcelain





## **GRAPHIC VARIETY**





## **TECHNICAL DATA**

CODE: QULX-TI-SBP

NAME: Tivoli Nero Polished 3X12 Bullnose

SIZE: 3"x12" SERIES: Luxury FINISH: Polish LOOK: Marble Look FAMILY: Tile RECTIFIED: Yes

SUITABLE FOR: Backsplash|Indoor|Shower

TYPOLOGY: Glazed Porcelain TYPE OF PIECE: Bullnose USE: Floor and Wall



## **PACKING**

|        |              | BOX |      |    | PALLET |      |    |
|--------|--------------|-----|------|----|--------|------|----|
| Size   | Product type | pcs | sqft | lb | boxes  | sqft | lb |
| 3"x12" | Bullnose     | 20  |      |    |        | _    |    |

**WARNING** The information contained in this packing list is for guidance only, the contents of the packing may vary. Please consult our sales representatives for an exact list.