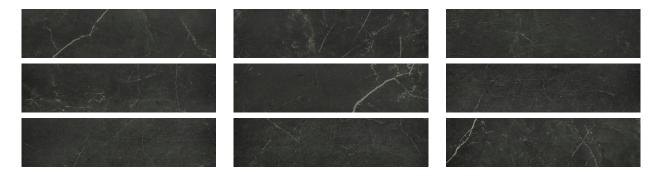

## PRODUCT TIVOLI NERO POLISHED 3X12 BULLNOSE

Tile | 3"x12" | Glazed Porcelain





## **GRAPHIC VARIETY**





## **TECHNICAL DATA**

CODE: QULX-TI-SBP

NAME: Tivoli Nero Polished 3X12 Bullnose

SIZE: 3"x12" SERIES: Luxury FINISH: Polish LOOK: Marble Look FAMILY: Tile RECTIFIED: Yes

SUITABLE FOR: Backsplash|Indoor|Shower

TYPOLOGY: Glazed Porcelain TYPE OF PIECE: Bullnose USE: Floor and Wall



## **PACKING**

|        |              | BOX |      |    | PALLET |      |    |
|--------|--------------|-----|------|----|--------|------|----|
| Size   | Product type | pcs | sqft | lb | boxes  | sqft | lb |
| 3"x12" | Bullnose     | 20  |      |    |        | _    |    |

**WARNING** The information contained in this packing list is for guidance only, the contents of the packing may vary. Please consult our sales representatives for an exact list.