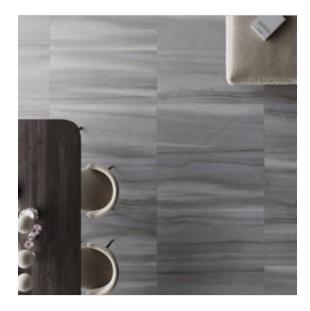

## PRODUCT 12X24 SYMPHONY GRAY

Tile | 12"x24" | Porcelain







## **ROOM SCENES**







## **TECHNICAL DATA**

CODE: QURH-SY-1 NAME: 12x24 Symphony Gray SIZE: 12"x24" SERIES: Rhythm FINISH: Matt LOOK: Marble Look FAMILY: Tile FROST RESISTANCE: Yes PEI: 4 STYLE: Contemporary SUITABLE FOR: Indoor,Shower TYPOLOGY: Porcelain TYPE OF PIECE: Field Tile USE: Floor and Wall



## PACKING

|         |              | BOX |      |    | PALLET |      |    |
|---------|--------------|-----|------|----|--------|------|----|
| Size    | Product type | pcs | sqft | lb | boxes  | sqft | lb |
| 12"x24" | Field Tile   | 8   | 15.5 |    | 40     | 620  |    |

**WARNING** The information contained in this packing list is for guidance only, the contents of the packing may vary. Please consult our sales representatives for an exact list.