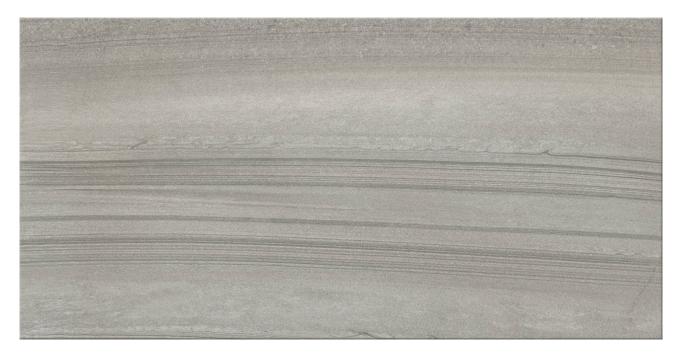

## PRODUCT 12X24 SYMPHONY GRAY

Tile | 12"x24" | Porcelain

## **TECHNICAL DATA**

CODE: QURH-SY-1 NAME: 12x24 Symphony Gray SIZE: 12"x24" SERIES: Rhythm FINISH: Matt LOOK: Marble Look FAMILY: Tile FROST RESISTANCE: Yes PEI: 4 STYLE: Contemporary SUITABLE FOR: Indoor,Shower TYPOLOGY: Porcelain TYPE OF PIECE: Field Tile USE: Floor and Wall