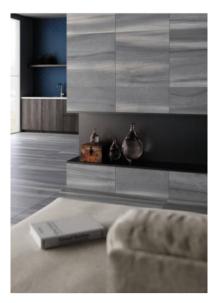

## PRODUCT 12X24 SYMPHONY GRAY

Tile | 12"x24" | Porcelain







## **ROOM SCENES**







## **TECHNICAL DATA**

CODE: QURH-SY-1 NAME: 12x24 Symphony Gray SIZE: 12"x24" SERIES: Rhythm FINISH: Matt LOOK: Marble Look FAMILY: Tile FROST RESISTANCE: Yes PEI: 4 STYLE: Contemporary SUITABLE FOR: Indoor,Shower TYPOLOGY: Porcelain TYPE OF PIECE: Field Tile USE: Floor and Wall



## PACKING

|         |              | BOX |      |    | PALLET |      |    |
|---------|--------------|-----|------|----|--------|------|----|
| Size    | Product type | pcs | sqft | lb | boxes  | sqft | lb |
| 12"x24" | Field Tile   | 8   | 15.5 |    | 40     | 620  |    |

**WARNING** The information contained in this packing list is for guidance only, the contents of the packing may vary. Please consult our sales representatives for an exact list.