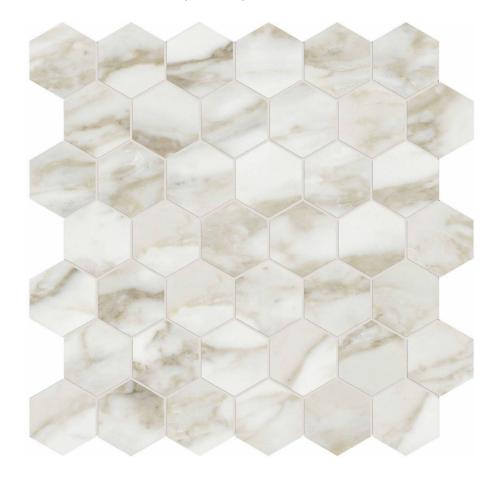

## PRODUCT AMALFI CALACATTA HONED 2

Tile | 12"x13" | Glazed Porcelain

## **GRAPHIC VARIETY**

## **TECHNICAL DATA**

CODE: QULX-AM-M2H

NAME: Amalfi Calacatta Honed 2

SIZE: 12"x13"
SERIES: Luxury
FINISH: Matt
LOOK: Marble Look
FAMILY: Tile
RECTIFIED: Yes
STYLE: Contemporary

SUITABLE FOR: Backsplash,Indoor,Shower

TYPOLOGY: Glazed Porcelain TYPE OF PIECE: Mosaic USE: Floor and Wall