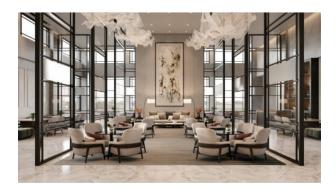

# PRODUCT ARABESCATO VERONA HONED 24X48

Tile | 24"x48" | Glazed Porcelain





## **GRAPHIC VARIETY**

















## **ROOM SCENES**





#### **TECHNICAL DATA**

CODE: QULX-AR-4H

NAME: Arabescato Verona Honed 24X48

SIZE: 24"x48" **SERIES:** Luxury FINISH: Matt LOOK: Marble Look FAMILY: Tile

FROST RESISTANCE: Yes

PEI: 4

**RECTIFIED:** Yes

STYLE: Contemporary

SUITABLE FOR: Indoor, Shower TYPOLOGY: Glazed Porcelain TYPE OF PIECE: Field Tile USE: Floor and Wall



#### **PACKING**

|         |              | BOX |      |    | PALLET |      |    |
|---------|--------------|-----|------|----|--------|------|----|
| Size    | Product type | pcs | sqft | lb | boxes  | sqft | lb |
| 24"x48" | Field Tile   | 2   | 15.5 |    | 28     | 434  |    |

**WARNING** The information contained in this packing list is for guidance only, the contents of the packing may vary. Please consult our sales representatives for an exact list.