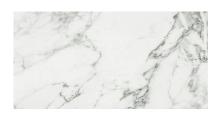

# PRODUCT ARABESCATO VERONA HONED 24X48

Tile | 24"x48" | Glazed Porcelain





## **GRAPHIC VARIETY**

















## **ROOM SCENES**





#### **TECHNICAL DATA**

CODE: QULX-AR-4H

NAME: Arabescato Verona Honed 24X48

SIZE: 24"x48" **SERIES:** Luxury FINISH: Matt LOOK: Marble Look FAMILY: Tile

FROST RESISTANCE: Yes

PEI: 4

**RECTIFIED:** Yes

STYLE: Contemporary

SUITABLE FOR: Indoor, Shower TYPOLOGY: Glazed Porcelain TYPE OF PIECE: Field Tile USE: Floor and Wall



#### **PACKING**

|         |              | BOX |      |    | PALLET |      |    |
|---------|--------------|-----|------|----|--------|------|----|
| Size    | Product type | pcs | sqft | lb | boxes  | sqft | lb |
| 24"x48" | Field Tile   | 2   | 15.5 |    | 28     | 434  |    |

**WARNING** The information contained in this packing list is for guidance only, the contents of the packing may vary. Please consult our sales representa