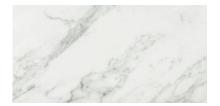

# PRODUCT ARABESCATO VERONA HONED 24X48

Tile | 24"x48" | Glazed Porcelain





## **GRAPHIC VARIETY**

















## **ROOM SCENES**





#### **TECHNICAL DATA**

CODE: QULX-AR-4H

NAME: Arabescato Verona Honed 24X48

SIZE: 24"x48" **SERIES:** Luxury FINISH: Matt LOOK: Marble Look FAMILY: Tile

FROST RESISTANCE: Yes

PEI: 4

**RECTIFIED:** Yes

STYLE: Contemporary

SUITABLE FOR: Indoor, Shower TYPOLOGY: Glazed Porcelain TYPE OF PIECE: Field Tile USE: Floor and Wall



#### **PACKING**

|         |              | BOX |      |    | PALLET |      |    |
|---------|--------------|-----|------|----|--------|------|----|
| Size    | Product type | pcs | sqft | lb | boxes  | sqft | lb |
| 24"x48" | Field Tile   | 2   | 15.5 |    | 28     | 434  |    |

**WARNING** The information contained in this packing list is for guidance only, the contents of the packing may vary. Please consult our sales repr