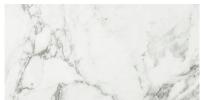

# PRODUCT ARABESCATO VERONA HONED 24X48

Tile | 24"x48" | Glazed Porcelain





## **GRAPHIC VARIETY**

















## **ROOM SCENES**





#### **TECHNICAL DATA**

CODE: QULX-AR-4H

NAME: Arabescato Verona Honed 24X48

SIZE: 24"x48" **SERIES:** Luxury FINISH: Matt LOOK: Marble Look FAMILY: Tile

FROST RESISTANCE: Yes

PEI: 4

**RECTIFIED:** Yes

STYLE: Contemporary

SUITABLE FOR: Indoor, Shower TYPOLOGY: Glazed Porcelain TYPE OF PIECE: Field Tile USE: Floor and Wall



#### **PACKING**

|         |              | BOX |      |    | PALLET |      |    |
|---------|--------------|-----|------|----|--------|------|----|
| Size    | Product type | pcs | sqft | lb | boxes  | sqft | lb |
| 24"x48" | Field Tile   | 2   | 15.5 |    | 28     | 434  |    |

**WARNING** The information contained in this packing list is for guidance only, the contents of the packing may vary. Please consult our sales repres