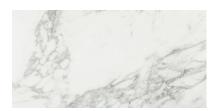

# PRODUCT ARABESCATO VERONA HONED 24X48

Tile | 24"x48" | Glazed Porcelain





## **GRAPHIC VARIETY**

















## **ROOM SCENES**





#### **TECHNICAL DATA**

CODE: QULX-AR-4H

NAME: Arabescato Verona Honed 24X48

SIZE: 24"x48" **SERIES:** Luxury FINISH: Matt LOOK: Marble Look FAMILY: Tile

FROST RESISTANCE: Yes

PEI: 4

**RECTIFIED:** Yes

STYLE: Contemporary

SUITABLE FOR: Indoor, Shower TYPOLOGY: Glazed Porcelain TYPE OF PIECE: Field Tile USE: Floor and Wall



#### **PACKING**

|         |              | BOX |      |    | PALLET |      |    |
|---------|--------------|-----|------|----|--------|------|----|
| Size    | Product type | pcs | sqft | lb | boxes  | sqft | lb |
| 24"x48" | Field Tile   | 2   | 15.5 |    | 28     | 434  |    |

**WARNING** The information contained in this packing list is for guidance only, the contents of the packing may vary. Please consult our sales represen