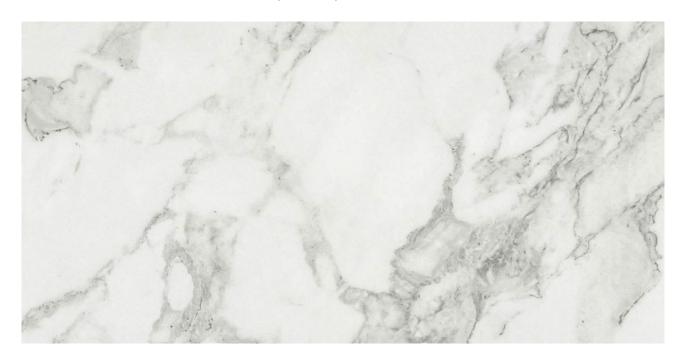

# PRODUCT ARABESCATO VERONA HONED 24X48

Tile | 24"x48" | Glazed Porcelain





## **GRAPHIC VARIETY**

















## **ROOM SCENES**





#### **TECHNICAL DATA**

CODE: QULX-AR-4H

NAME: Arabescato Verona Honed 24X48

SIZE: 24"x48" **SERIES:** Luxury FINISH: Matt LOOK: Marble Look FAMILY: Tile

FROST RESISTANCE: Yes

PEI: 4

**RECTIFIED:** Yes

STYLE: Contemporary

SUITABLE FOR: Indoor, Shower TYPOLOGY: Glazed Porcelain TYPE OF PIECE: Field Tile USE: Floor and Wall



#### **PACKING**

|         |              | BOX |      |    | PALLET |      |    |
|---------|--------------|-----|------|----|--------|------|----|
| Size    | Product type | pcs | sqft | lb | boxes  | sqft | lb |
| 24"x48" | Field Tile   | 2   | 15.5 |    | 28     | 434  |    |

**WARNING** The information contained in this packing list is for guidance only, the contents of the packing may v