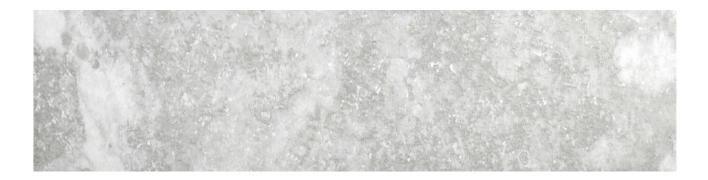

## PRODUCT ARGENTO 3X12 BULLNOSE

Tile | 3"x12" | Porcelain

## **TECHNICAL DATA**

CODE: QUSI-AR-FB1 NAME: Argento 3X12 Bullnose SIZE: 3"x12" SERIES: Siena FINISH: Matt LOOK: Marble Look FAMILY: Tile FROST RESISTANCE: Yes STYLE: Contemporary SUITABLE FOR: Indoor,Shower TYPOLOGY: Porcelain TYPE OF PIECE: Bullnose USE: Floor and Wall