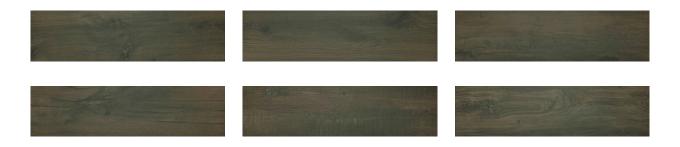

# PRODUCT 8X33 DENALI NOCE

Tile | 8"x33" | Porcelain





# **GRAPHIC VARIETY**





#### **ROOM SCENES**







# **TECHNICAL DATA**

CODE: QUCA-DE-1 NAME: 8X33 Denali Noce SIZE: 8"x33" SERIES: Cabin FINISH: Matt LOOK: Wood Look FAMILY: Tile PEI: 5 STYLE: Contemporary SUITABLE FOR: Indoor TYPOLOGY: Porcelain TYPE OF PIECE: Field Tile USE: Floor and Wall



# PACKING

|        |              | BOX |       |    | PALLET |        |    |
|--------|--------------|-----|-------|----|--------|--------|----|
| Size   | Product type | pcs | sqft  | lb | boxes  | sqft   | lb |
| 8"x33" | Field Tile   | 7   | 13.77 |    | 48     | 660.96 |    |

**WARNING** The information contained in this packing list is for guidance only, the contents of the packing may vary. Please consult our sales representatives for an exact list.