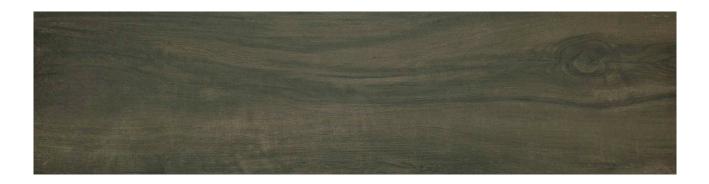

# PRODUCT 8X33 DENALI NOCE

Tile | 8"x33" | Porcelain





# **GRAPHIC VARIETY**





#### **ROOM SCENES**







# **TECHNICAL DATA**

CODE: QUCA-DE-1 NAME: 8X33 Denali Noce SIZE: 8"x33" SERIES: Cabin FINISH: Matt LOOK: Wood Look FAMILY: Tile PEI: 5 STYLE: Contemporary SUITABLE FOR: Indoor TYPOLOGY: Porcelain TYPE OF PIECE: Field Tile USE: Floor and Wall



# PACKING

|        |              | BOX |       |    | PALLET |        |    |
|--------|--------------|-----|-------|----|--------|--------|----|
| Size   | Product type | pcs | sqft  | lb | boxes  | sqft   | lb |
| 8"x33" | Field Tile   | 7   | 13.77 |    | 48     | 660.96 |    |

**WARNING** The information contained in this packing list is for guidance only, the contents of the packing may vary. Please consult our sales representatives for an exact list.