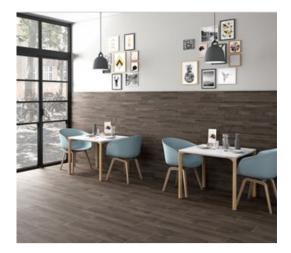

# PRODUCT 8X33 DENALI NOCE

Tile | 8"x33" | Porcelain





# **GRAPHIC VARIETY**





#### **ROOM SCENES**







# **TECHNICAL DATA**

CODE: QUCA-DE-1 NAME: 8X33 Denali Noce SIZE: 8"x33" SERIES: Cabin FINISH: Matt LOOK: Wood Look FAMILY: Tile PEI: 5 STYLE: Contemporary SUITABLE FOR: Indoor TYPOLOGY: Porcelain TYPE OF PIECE: Field Tile USE: Floor and Wall



# PACKING

|        |              | BOX |       |    | PALLET |        |    |
|--------|--------------|-----|-------|----|--------|--------|----|
| Size   | Product type | pcs | sqft  | lb | boxes  | sqft   | lb |
| 8"x33" | Field Tile   | 7   | 13.77 |    | 48     | 660.96 |    |

**WARNING** The information contained in this packing list is for guidance only, the contents of the packing may vary. Please consult our sales representatives for an exact list.