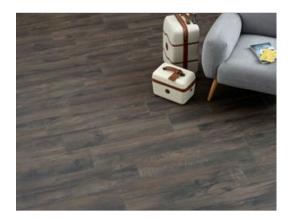

# PRODUCT 8X33 DENALI NOCE

Tile | 8"x33" | Porcelain





# **GRAPHIC VARIETY**





#### **ROOM SCENES**







# **TECHNICAL DATA**

CODE: QUCA-DE-1 NAME: 8X33 Denali Noce SIZE: 8"x33" SERIES: Cabin FINISH: Matt LOOK: Wood Look FAMILY: Tile PEI: 5 STYLE: Contemporary SUITABLE FOR: Indoor TYPOLOGY: Porcelain TYPE OF PIECE: Field Tile USE: Floor and Wall



# PACKING

|        |              | BOX |       |    | PALLET |        |    |
|--------|--------------|-----|-------|----|--------|--------|----|
| Size   | Product type | pcs | sqft  | lb | boxes  | sqft   | lb |
| 8"x33" | Field Tile   | 7   | 13.77 |    | 48     | 660.96 |    |

**WARNING** The information contained in this packing list is for guidance only, the contents of the packing may vary. Please consult our sales representatives for an exact list.