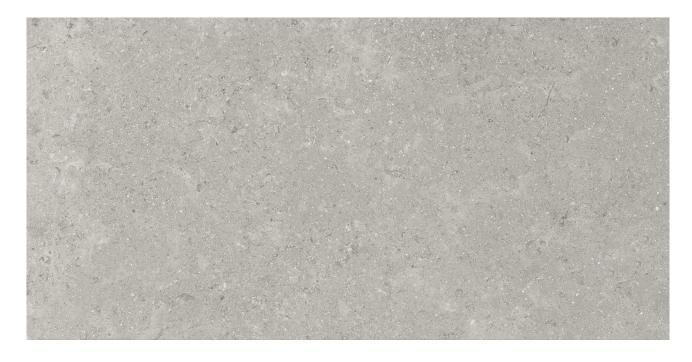

# PRODUCT DENVER 12X24F GRAPHITE MATTE

Tile | 12"x24" | Pressed Glazed Porcelain

#### **TECHNICAL DATA**

CODE: QUDE-GR-2

NAME: Denver 12X24F Graphite Matte

SIZE: 12"x24" SERIES: Denver FINISH: Matte LOOK: Stone Look

BREAKING STRENGHT: >350 - >1600 CHEMICAL RESISTANCE: CLASS A

DCOF: MATTE ≥0.65 STATUS: Coming Soon

FAMILY: Tile

FROST RESISTANCE: Yes

PEI: 4

R VALUE: MATTE R10 SHADE VARIATION: V3

STAIN RESISTANCE: CLASS A & 5

STYLE: Contemporary

SUITABLE FOR: Indoor, Outdoor, Pool, Backsplash, Shower

TYPOLOGY: Pressed Glazed Porcelain

THICKNESS: 8.4 mm
TYPE OF PIECE: Field Tile
USE: Floor and Wall

WATER ABSORPTION: <=0.5%