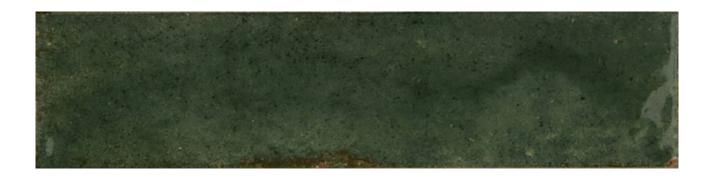

## PRODUCT GREENWICH GREEN 2X9 BULLNOSE

Tile | 2"x9" | Porcelain

## **TECHNICAL DATA**

CODE: QUMA-GR-SB

NAME: Greenwich Green 2x9 Bullnose

SIZE: 2"x9"

SERIES: Manhattan FINISH: Polish LOOK: Subway Tile FAMILY: Tile

FROST RESISTANCE: Yes STYLE: Traditional SUITABLE FOR: Indoor TYPOLOGY: Porcelain TYPE OF PIECE: Bullnose USE: Floor and Wall