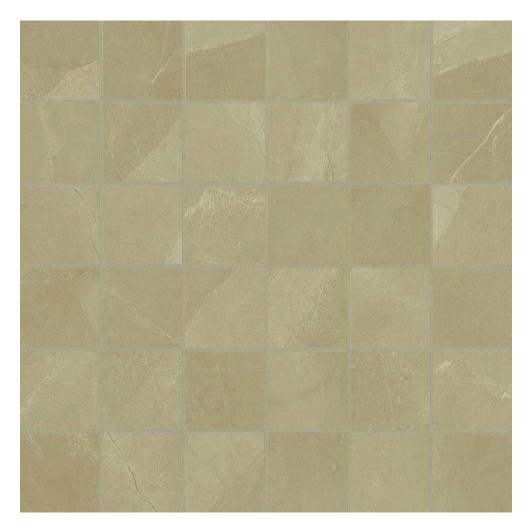

## PRODUCT 2X2 PULPIS MOCA MOSAIC

Tile | 12"x12" | Porcelain

## **TECHNICAL DATA**

CODE: AC63-367 NAME: 2X2 Pulpis Moca Mosaic SIZE: 12"x12" SERIES: Classic FINISH: Matt LOOK: Marble Look FAMILY: Tile FROST RESISTANCE: Yes MOSAIC TYPE: 2"x2" STYLE: Contemporary SUITABLE FOR: Backsplash,Indoor,Shower TYPOLOGY: Porcelain TYPE OF PIECE: Mosaic USE: Floor and Wall NOTES: Number Of Rows Per Sheet = 6