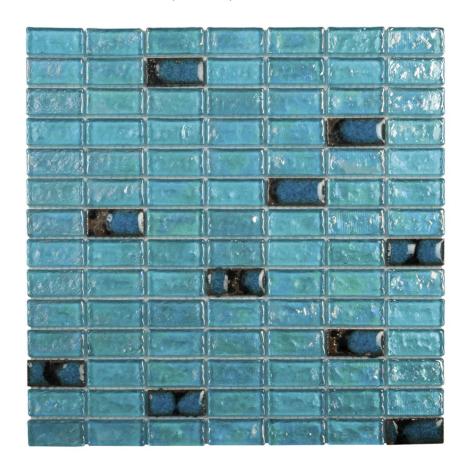

## PRODUCT TURQUOISE GLASS AND CERAMIC BRICK 3/4

Tile | 12"x12" | Mixed Materials

## **TECHNICAL DATA**

CODE: RVCHAWV040

NAME: Turquoise Glass And Ceramic Brick 3/4

SIZE: 12"x12"

SERIES: Chelsea Collection LOOK: Multi-Look Mosaics

FAMILY: Tile

SUITABLE FOR: Backsplash,Indoor TYPOLOGY: Mixed Materials TYPE OF PIECE: Mosaic