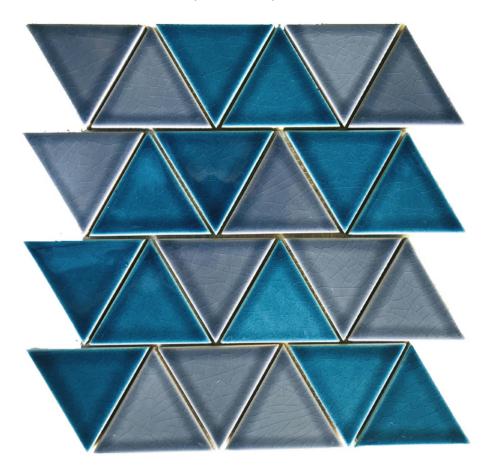

## PRODUCT 3\" TRIANGULAR GLAZED CERAMIC GREY BLUE MOSAIC

Tile | 11.8"x11.8" | Ceramic

## **TECHNICAL DATA**

CODE: RVCHAWC047 NAME: 3" Triangular Glazed Ceramic Grey Blue Mosaic SIZE: 11.8"×11.8" SERIES: Chelsea Collection LOOK: Multi-Look Mosaics FAMILY: Tile SUITABLE FOR: Backsplash,Indoor,Shower TYPOLOGY: Ceramic TYPE OF PIECE: Mosaic USE: Wall only