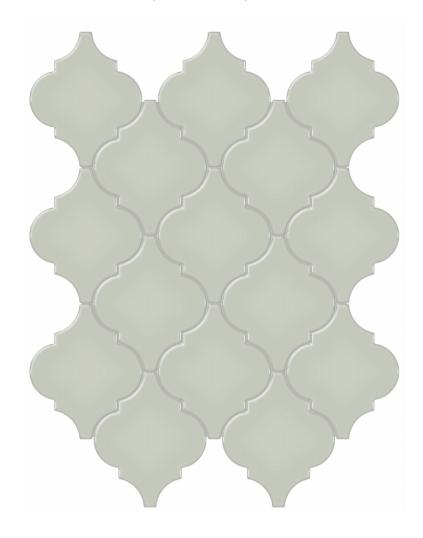

## PRODUCT SOFT SAGE GLOSSY ARABESQUE MOSAIC

Tile | 10.43"x13.31" | Porcelain

## **TECHNICAL DATA**

CODE: QUTR-SO-M16G

NAME: Soft Sage Glossy Arabesque Mosaic

SIZE: 10.43"x13.31" SERIES: Traditions FINISH: Gloss LOOK: Mono-color FAMILY: Tile

FROST RESISTANCE: Yes MOSAIC TYPE: Mesh-Mounted

STYLE: Classic

SUITABLE FOR: Backsplash,Indoor

TYPOLOGY: Porcelain TYPE OF PIECE: Mosaic USE: Floor and Wall