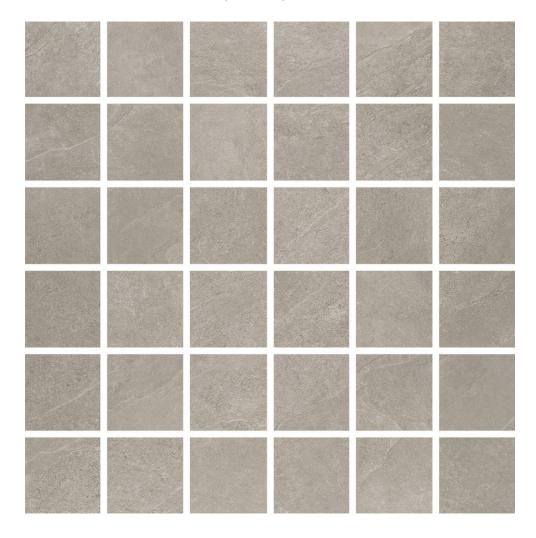

## PRODUCT AVALON GREY 2X2 MOSAIC

Tile | 12"x12" | Porcelain

## **TECHNICAL DATA**

CODE: QUCF-AV-M

NAME: Avalon Grey 2X2 Mosaic

SIZE: 12"x12"

SERIES: California Slate

FINISH: Matt

LOOK: Slate Stone Look

FAMILY: Tile