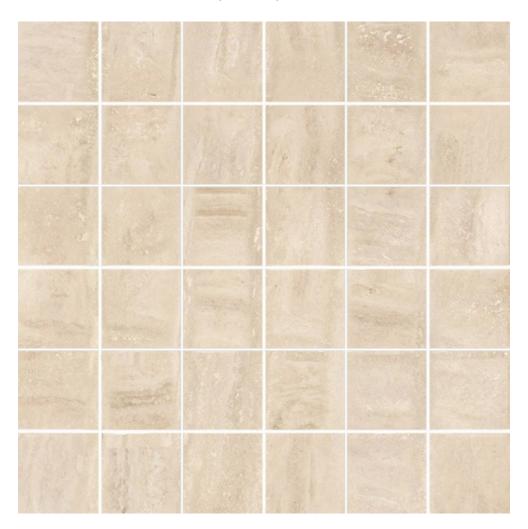

## PRODUCT CREMA NAVONA POLISHED 2X2 MOSAIC

Tile | 12"x12" | Porcelain

## **GRAPHIC VARIETY**

## **TECHNICAL DATA**

CODE: QUNE-CR-MP

NAME: Crema Navona Polished 2X2 Mosaic

SIZE: 12"x12" SERIES: Nevada FINISH: Polish LOOK: Marble Look

CHEMICAL RESISTANCE: Not Affected

DCOF: =0.42 FAMILY: Tile

FROST RESISTANCE: Yes MOSAIC TYPE: 2"x2"