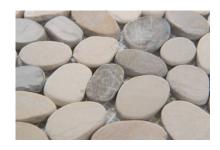

# PRODUCT HARMONY WARM FLAT PEBBLE

Tile | 12"x12" |





## **GRAPHIC VARIETY**











## **ROOM SCENES**





#### **TECHNICAL DATA**

CODE: AC76-465

NAME: Harmony Warm Flat Pebble

SIZE: 12"x12"

SERIES: Bliss Pebble Mosaics

FINISH: Natural

LOOK: Multi-Look Mosaics

FAMILY: Tile

MOSAIC TYPE: Mesh-Mounted

STYLE: Traditional

SUITABLE FOR: Backsplash,Indoor

TYPE OF PIECE: Mosaic USE: Floor and Wall



#### **PACKING**

|         |              | BOX |      |       | PALLET |      |    |
|---------|--------------|-----|------|-------|--------|------|----|
| Size    | Product type | pcs | sqft | lb    | boxes  | sqft | lb |
| 12"x12" | Mosaic       | 10  | 10   | 39.16 | 42     | 420  |    |

**WARNING** The information contained in this packing list is for guidance only, the contents of the packing may vary. Please consult our sales representatives for an exac