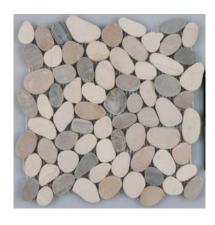

# PRODUCT HARMONY WARM FLAT PEBBLE

Tile | 12"x12" |

## **GRAPHIC VARIETY**

#### **TECHNICAL DATA**

CODE: AC76-465

NAME: Harmony Warm Flat Pebble

SIZE: 12"x12"

SERIES: Bliss Pebble Mosaics

FINISH: Natural

LOOK: Multi-Look Mosaics

FAMILY: Tile