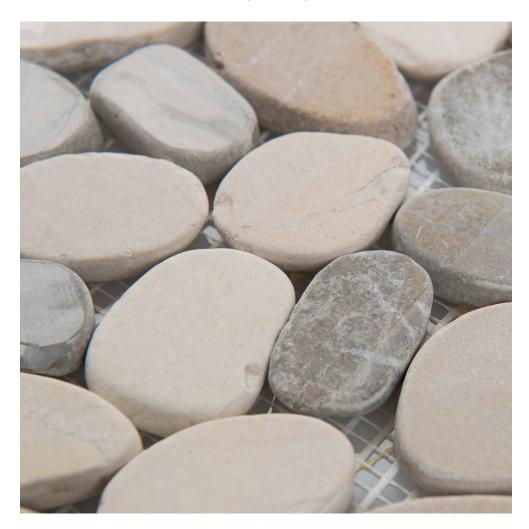

# PRODUCT HARMONY WARM FLAT PEBBLE

Tile | 12"x12" |

#### **TECHNICAL DATA**

CODE: AC76-465

NAME: Harmony Warm Flat Pebble

SIZE: 12"x12"

SERIES: Bliss Pebble Mosaics

FINISH: Natural

LOOK: Multi-Look Mosaics

FAMILY: Tile