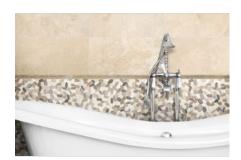

# PRODUCT HARMONY WARM FLAT PEBBLE

Tile | 12"x12" |





## **GRAPHIC VARIETY**











## **ROOM SCENES**





#### **TECHNICAL DATA**

CODE: AC76-465

NAME: Harmony Warm Flat Pebble

SIZE: 12"x12"

SERIES: Bliss Pebble Mosaics

FINISH: Natural

LOOK: Multi-Look Mosaics

FAMILY: Tile

MOSAIC TYPE: Mesh-Mounted

STYLE: Traditional

SUITABLE FOR: Backsplash,Indoor

TYPE OF PIECE: Mosaic USE: Floor and Wall



#### **PACKING**

|         |              | BOX |      |       | PALLET |      |    |
|---------|--------------|-----|------|-------|--------|------|----|
| Size    | Product type | pcs | sqft | lb    | boxes  | sqft | lb |
| 12"x12" | Mosaic       | 10  | 10   | 39.16 | 42     | 420  |    |

**WARNING** The information contained in this packing list is for guidance only, the contents of the packing may vary. Please consult our sales representatives for an exact list.