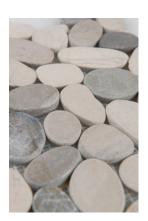

# PRODUCT HARMONY WARM FLAT PEBBLE

Tile | 12"x12" |





## **GRAPHIC VARIETY**











## **ROOM SCENES**





#### **TECHNICAL DATA**

CODE: AC76-465

NAME: Harmony Warm Flat Pebble

SIZE: 12"x12"

SERIES: Bliss Pebble Mosaics

FINISH: Natural

LOOK: Multi-Look Mosaics

FAMILY: Tile

MOSAIC TYPE: Mesh-Mounted

STYLE: Traditional

SUITABLE FOR: Backsplash,Indoor

TYPE OF PIECE: Mosaic USE: Floor and Wall



#### **PACKING**

|         |              | BOX |      |       | PALLET |      |    |
|---------|--------------|-----|------|-------|--------|------|----|
| Size    | Product type | pcs | sqft | lb    | boxes  | sqft | lb |
| 12"x12" | Mosaic       | 10  | 10   | 39.16 | 42     | 420  |    |

**WARNING** The information contained in this packing list is for guidance only, the contents of the packing may vary. Please consult our sales representatives for an exact li