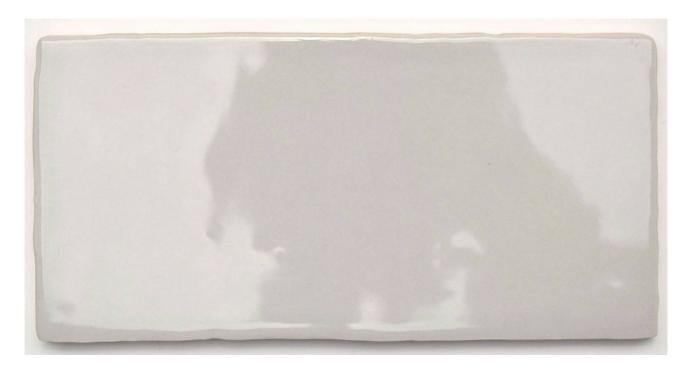

## PRODUCT MOONLIGHT 3X6W

Tile | 3"x6" | Ceramic

## **TECHNICAL DATA**

CODE: PGPO-MO-W1 NAME: Moonlight 3X6W

SIZE: 3"x6" SERIES: Poitiers FINISH: Gloss LOOK: Subway Tile FAMILY: Tile STYLE: Traditional

SUITABLE FOR: Backsplash|Shower|Indoor

TYPOLOGY: Ceramic TYPE OF PIECE: Field Tile