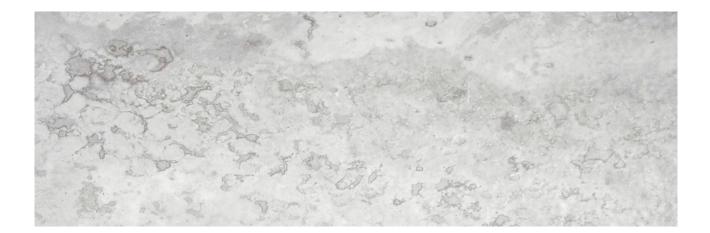

## PRODUCT ARGENTO 4X12

Tile | 4"x12" | Porcelain

## **TECHNICAL DATA**

CODE: QUSI-AR-F5 NAME: Argento 4X12 SIZE: 4"x12" SERIES: Siena FINISH: Matt LOOK: Marble Look FAMILY: Tile FROST RESISTANCE: Yes PEI: 4 STYLE: Contemporary SUITABLE FOR: Backsplash,Indoor,Shower TYPOLOGY: Porcelain TYPE OF PIECE: Field Tile USE: Floor and Wall