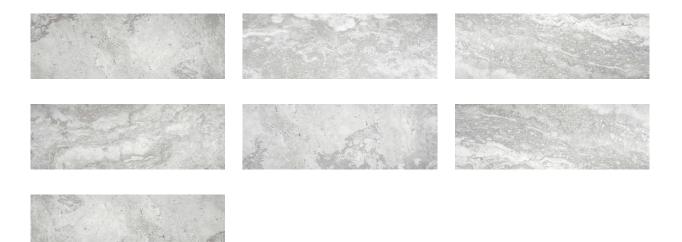

## PRODUCT ARGENTO 4X12

Tile | 4"x12" | Porcelain





## **GRAPHIC VARIETY**





## **TECHNICAL DATA**

CODE: QUSI-AR-F5 NAME: Argento 4X12 SIZE: 4"x12" SERIES: Siena FINISH: Matt LOOK: Marble Look FAMILY: Tile FROST RESISTANCE: Yes PEI: 4 STYLE: Contemporary SUITABLE FOR: Backsplash,Indoor,Shower TYPOLOGY: Porcelain TYPE OF PIECE: Field Tile USE: Floor and Wall



## PACKING

|        |              | BOX |      |    | PALLET |       |    |
|--------|--------------|-----|------|----|--------|-------|----|
| Size   | Product type | pcs | sqft | lb | boxes  | sqft  | lb |
| 4"x12" | Field Tile   | 24  | 7.1  |    | 96     | 681.6 |    |

**WARNING** The information contained in this packing list is for guidance only, the contents of the packing may vary. Please consult our sales representatives for an exact list.