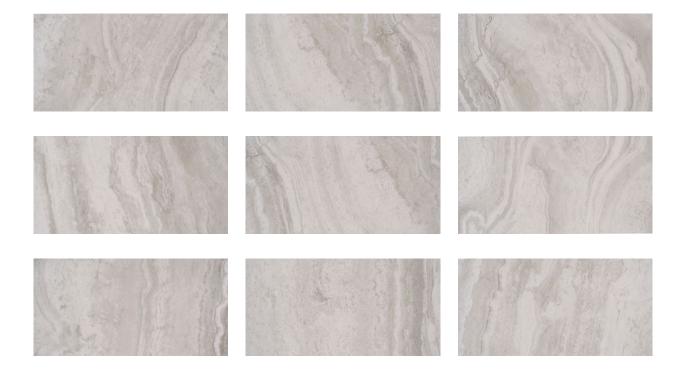

# PRODUCT 12X24 SPIRIT SILVER

Tile | 12"x24" | Porcelain





## **GRAPHIC VARIETY**





## **ROOM SCENES**





#### **TECHNICAL DATA**

CODE: QUTL-SP-1

NAME: 12X24 Spirit Silver

SIZE: 12"x24" SERIES: Timeless FINISH: Matt LOOK: Marble Look FAMILY: Tile

FROST RESISTANCE: Yes

**PEI**: 4

STYLE: Contemporary SUITABLE FOR: Indoor TYPOLOGY: Porcelain TYPE OF PIECE: Field Tile USE: Floor and Wall



#### **PACKING**

|         |              | BOX |      |    | PALLET |       |    |
|---------|--------------|-----|------|----|--------|-------|----|
| Size    | Product type | pcs | sqft | lb | boxes  | sqft  | lb |
| 12"x24" | Field Tile   | 8   | 15.3 | ·  | 32     | 489.6 |    |

**WARNING** The information contained in this packing list is for guidance only, the contents of the packing may vary. Please consult our sales representatives for an exact list.