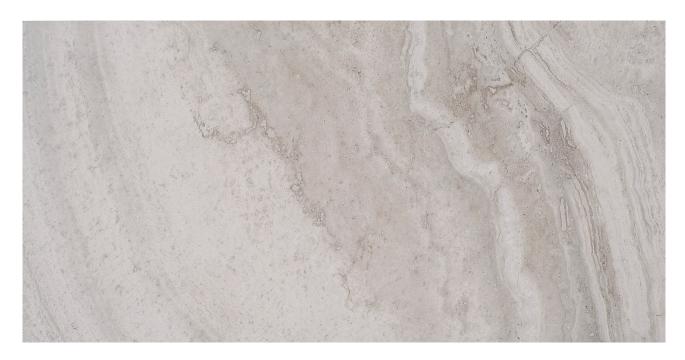

# PRODUCT 12X24 SPIRIT SILVER

Tile | 12"x24" | Porcelain

#### **TECHNICAL DATA**

CODE: QUTL-SP-1

NAME: 12X24 Spirit Silver

SIZE: 12"x24" SERIES: Timeless FINISH: Matt LOOK: Marble Look FAMILY: Tile

FROST RESISTANCE: Yes

**PEI**: 4

STYLE: Contemporary SUITABLE FOR: Indoor TYPOLOGY: Porcelain TYPE OF PIECE: Field Tile USE: Floor and Wall