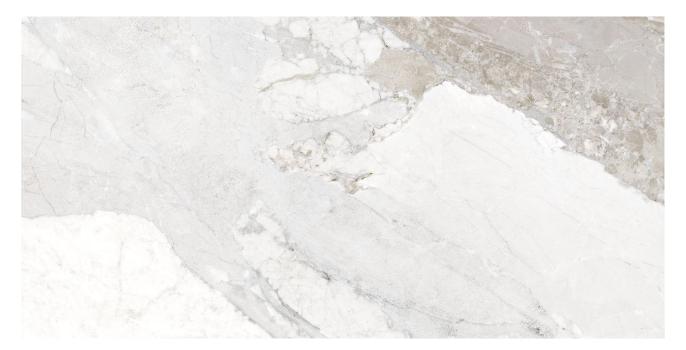

## PRODUCT DYNASTY WHITE 12X24

Tile | 12"x24" | Porcelain

## **TECHNICAL DATA**

CODE: QUDY-WH-1 NAME: Dynasty White 12X24 SIZE: 12"x24" SERIES: Dynasty FINISH: Matte LOOK: Marble Look BREAKING STRENGHT: min. 35 N/mm<sup>2</sup> CHEMICAL RESISTANCE: Not Affected FAMILY: Tile FROST RESISTANCE: Yes **PEI:** 5 SHADE VARIATION: V4 STAIN RESISTANCE: Not Affected STYLE: Traditional SUITABLE FOR: Indoor| Outdoor| Pool| Backsplash| Shower **TYPOLOGY:** Porcelain THICKNESS: 8.5 Mm TYPE OF PIECE: Field Tile USE: Floor and Wall WATER ABSORPTION: <=0.5%