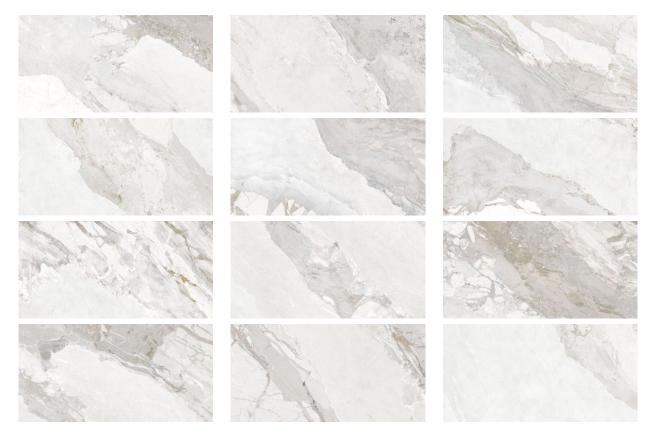

## PRODUCT DYNASTY WHITE 12X24

Tile | 12"x24" | Porcelain





## **GRAPHIC VARIETY**





## **TECHNICAL DATA**

CODE: QUDY-WH-1 NAME: Dynasty White 12X24 SIZE: 12"x24" SERIES: Dynasty FINISH: Matte LOOK: Marble Look BREAKING STRENGHT: min. 35 N/mm<sup>2</sup> CHEMICAL RESISTANCE: Not Affected FAMILY: Tile FROST RESISTANCE: Yes **PEI:** 5 SHADE VARIATION: V4 STAIN RESISTANCE: Not Affected STYLE: Traditional SUITABLE FOR: Indoor| Outdoor| Pool| Backsplash| Shower **TYPOLOGY:** Porcelain THICKNESS: 8.5 Mm TYPE OF PIECE: Field Tile USE: Floor and Wall WATER ABSORPTION: <=0.5%



## PACKING

|         |              | BOX |       |    | PALLET |        |    |
|---------|--------------|-----|-------|----|--------|--------|----|
| Size    | Product type | pcs | sqft  | lb | boxes  | sqft   | lb |
| 12"x24" | Field Tile   | 7   | 13.56 |    | 48     | 650.88 |    |

**WARNING** Th