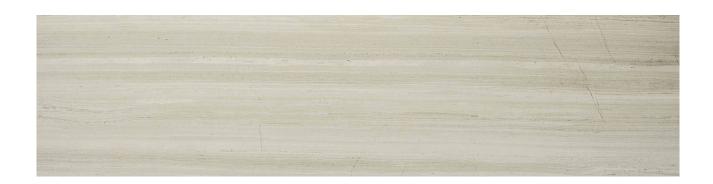

## PRODUCT MATTE 3X12 PASSION BULLNOSE

Tile | 3"x12" | Porcelain

## **GRAPHIC VARIETY**