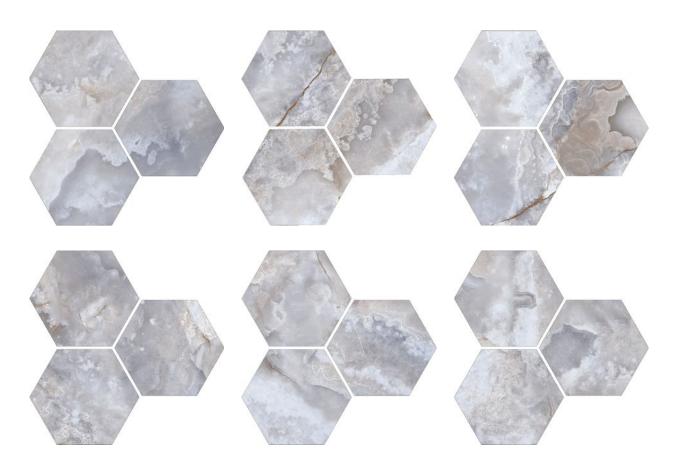

## PRODUCT TREASURE BLUE DREAM ONYX 6\" CARVED HEXAGON

Tile | 6"x6" | Porcelain





## **GRAPHIC VARIETY**





## **TECHNICAL DATA**

CODE: QUTS-BL-5C

NAME: Treasure Blue Dream Onyx 6" Carved Hexagon

SIZE: 6"x6" SERIES: Treasure FINISH: Carved LOOK: Marble Look FAMILY: Tile

FROST RESISTANCE: Yes

PEI: 4

SHADE VARIATION: V4 STYLE: Contemporary

SUITABLE FOR: Indoor, Shower, Backsplash

TYPOLOGY: Porcelain TYPE OF PIECE: Field Tile USE: Floor and Wall





## **PACKING**

|       |              | BOX |      |    | PALLET |      |    |
|-------|--------------|-----|------|----|--------|------|----|
| Size  | Product type | pcs | sqft | lb | boxes  | sqft | lb |
| 6"x6" |              |     |      |    |        |      |    |

**WARNING** The information contained in this packing list is for guidance only, the contents of the packing may vary. Please consult our sales representatives for an exac