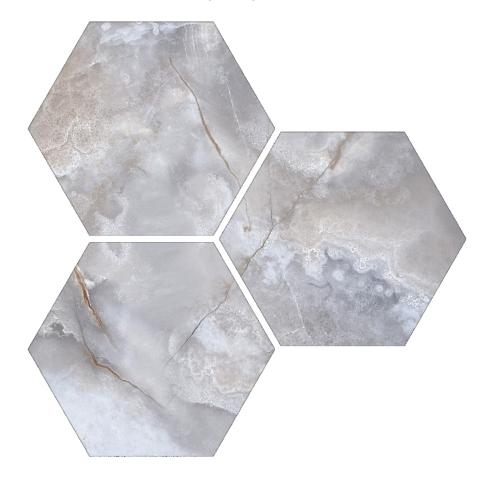

## PRODUCT TREASURE BLUE DREAM ONYX 6\" CARVED HEXAGON

Tile | 6"x6" | Porcelain

## **TECHNICAL DATA**

CODE: QUTS-BL-5C

NAME: Treasure Blue Dream Onyx 6" Carved Hexagon

SIZE: 6"x6" SERIES: Treasure FINISH: Carved LOOK: Marble Look FAMILY: Tile

FROST RESISTANCE: Yes

PEI: 4

SHADE VARIATION: V4 STYLE: Contemporary