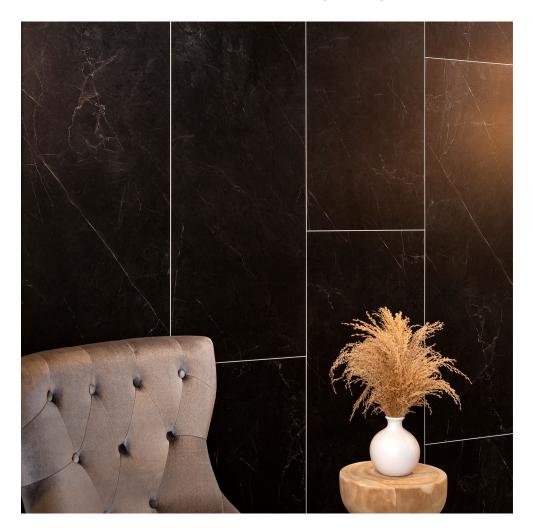

# PRODUCT ETNA MATTE WALL PANEL 24X48

Waterproof Wall and Floor Covering | 24"x48" | SPC





## **GRAPHIC VARIETY**





#### **ROOM SCENES**





## **TECHNICAL DATA**

CODE: LC835M02 NAME: Etna Matte Wall Panel 24x48 SIZE: 24"x48" SERIES: Etna Matte Wall FINISH: Matte LOOK: Stone Look CLICK SYSTEM: Lico Fast Click COMMERCIAL WARRANTY: 10 Year EDGE: Beveled Edge FAMILY: Waterproof Wall and Floor Covering STYLE: Contemporary SUITABLE FOR: Shower|Indoor TYPOLOGY: SPC TYPE OF PIECE: Panel TYPOLOGY: Iconic Large Format Shower TOTAL THICKNESS: 5.0 mm USE: Wall only WEAR LAYER: UV Cured Lacquer



### PACKING

|         |              | BOX |      |    | PALLET |      |    |
|---------|--------------|-----|------|----|--------|------|----|
| Size    | Product type | pcs | sqft | lb | boxes  | sqft | lb |
| 24"x48" | Panel        | 5   |      |    |        |      |    |

**WARNING**