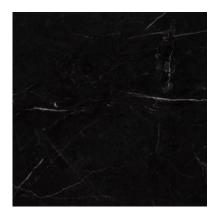

# PRODUCT ETNA MATTE WALL PANEL 24X48

Waterproof Wall and Floor Covering | 24"x48" | SPC





## **GRAPHIC VARIETY**





#### **ROOM SCENES**





## **TECHNICAL DATA**

CODE: LC835M02 NAME: Etna Matte Wall Panel 24x48 SIZE: 24"x48" SERIES: Etna Matte Wall FINISH: Matte LOOK: Stone Look CLICK SYSTEM: Lico Fast Click COMMERCIAL WARRANTY: 10 Year EDGE: Beveled Edge FAMILY: Waterproof Wall and Floor Covering STYLE: Contemporary SUITABLE FOR: Shower|Indoor TYPOLOGY: SPC TYPE OF PIECE: Panel TYPOLOGY: Iconic Large Format Shower TOTAL THICKNESS: 5.0 mm USE: Wall only WEAR LAYER: UV Cured Lacquer



### PACKING

|         |              | BOX |      |    | PALLET |      |    |
|---------|--------------|-----|------|----|--------|------|----|
| Size    | Product type | pcs | sqft | lb | boxes  | sqft | lb |
| 24"x48" | Panel        | 5   |      |    |        |      |    |

**WARNING** The information contained i