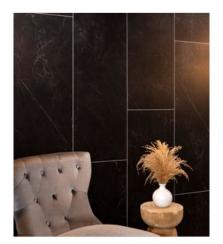

# PRODUCT ETNA MATTE WALL PANEL 24X48

Waterproof Wall and Floor Covering | 24"x48" | SPC





## **GRAPHIC VARIETY**





#### **ROOM SCENES**





## **TECHNICAL DATA**

CODE: LC835M02 NAME: Etna Matte Wall Panel 24x48 SIZE: 24"x48" SERIES: Etna Matte Wall FINISH: Matte LOOK: Stone Look CLICK SYSTEM: Lico Fast Click COMMERCIAL WARRANTY: 10 Year EDGE: Beveled Edge FAMILY: Waterproof Wall and Floor Covering STYLE: Contemporary SUITABLE FOR: Shower|Indoor TYPOLOGY: SPC TYPE OF PIECE: Panel TYPOLOGY: Iconic Large Format Shower TOTAL THICKNESS: 5.0 mm USE: Wall only WEAR LAYER: UV Cured Lacquer



### PACKING

|         |              | BOX |      |    | PALLET |      |    |
|---------|--------------|-----|------|----|--------|------|----|
| Size    | Product type | pcs | sqft | lb | boxes  | sqft | lb |
| 24"x48" | Panel        | 5   |      |    |        |      |    |

**WARNING** The information contained in this packing list is for