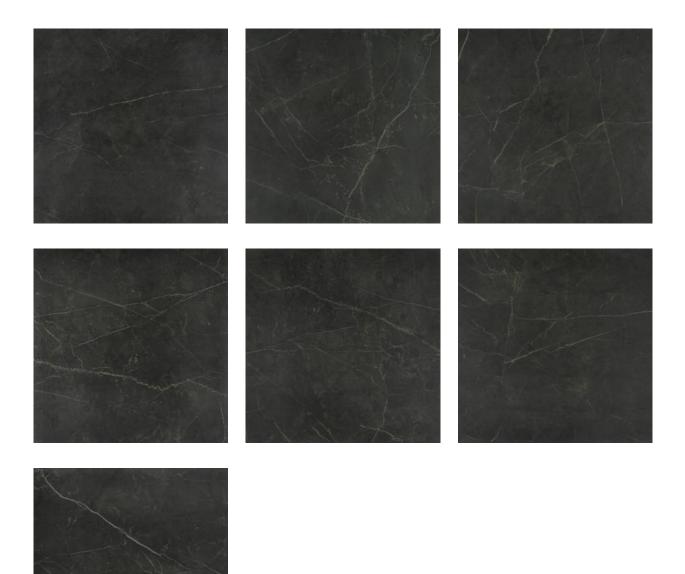

## PRODUCT TIVOLI NERO POLISHED 32X32

Tile | 31"x31" | Glazed Porcelain





## **GRAPHIC VARIETY**





## **TECHNICAL DATA**

CODE: QULX-TI-5PN NAME: Tivoli Nero Polished 32X32 SIZE: 31"x31" SERIES: Luxury FINISH: Polish LOOK: Marble Look FAMILY: Tile FROST RESISTANCE: Yes PEI: 4 RECTIFIED: Yes STYLE: Contemporary SUITABLE FOR: Indoor|Shower TYPOLOGY: Glazed Porcelain TYPE OF PIECE: Field Tile USE: Floor and Wall



## PACKING

|         |              | BOX |       |    | PALLET |        |    |
|---------|--------------|-----|-------|----|--------|--------|----|
| Size    | Product type | pcs | sqft  | lb | boxes  | sqft   | lb |
| 31"x31" | Field Tile   | 2   | 13.79 |    | 32     | 441.28 |    |

**WARNING** The information contained in this packing list is for guidance only, the contents of the packing may vary. Please consult our sales representatives for an exact list.