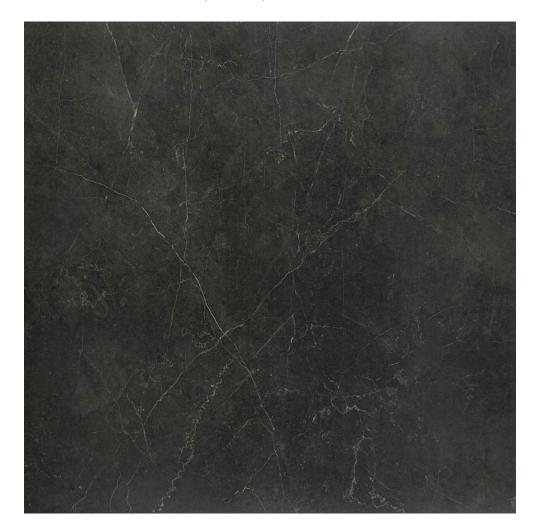

## PRODUCT TIVOLI NERO POLISHED 32X32

Tile | 31"x31" | Glazed Porcelain

## **TECHNICAL DATA**

CODE: QULX-TI-5PN NAME: Tivoli Nero Polished 32X32 SIZE: 31"x31" SERIES: Luxury FINISH: Polish LOOK: Marble Look FAMILY: Tile FROST RESISTANCE: Yes PEI: 4 RECTIFIED: Yes STYLE: Contemporary SUITABLE FOR: Indoor|Shower TYPOLOGY: Glazed Porcelain TYPE OF PIECE: Field Tile USE: Floor and Wall