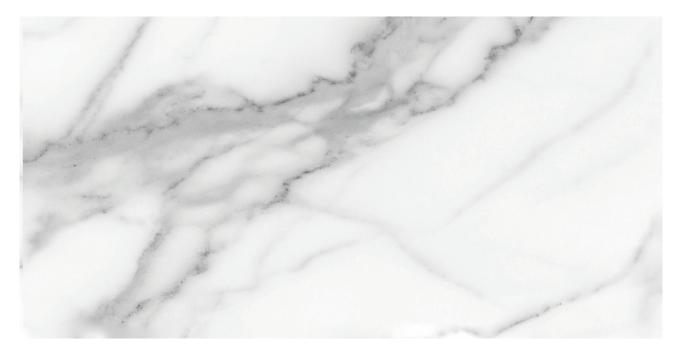

# PRODUCT FLORENCE 12X24F STATUARIO MATTE

Tile | 12"x24" | Glazed Porcelain

### **GRAPHIC VARIETY**

Results shown represent a rough approximation. This document does not constitute a contractual relationship. To place orders or check product availability, please contact the company.