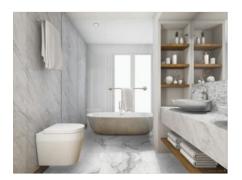

# PRODUCT FLORENCE 12X24F STATUARIO MATTE

Tile | 12"x24" | Glazed Porcelain





### **GRAPHIC VARIETY**





Results shown represent a rough approximation. This document does not constitute a contractual relationship. To place orders or check product availability, please contact the company.



#### **ROOM SCENES**





## **TECHNICAL DATA**

CODE: QUFC-ST-2 NAME: Florence 12X24F Statuario Matte SIZE: 12"x24" SERIES: Florence FINISH: Matte LOOK: Marble Look BREAKING STRENGHT: >350 - >1600 CHEMICAL RESISTANCE: CLASS A DCOF: MATTE ≥0.60 STATUS: Coming Soon FAMILY: Tile FROST RESISTANCE: Yes **PEI:** 4 R VALUE: MATTE R10 SHADE VARIATION: V3 STAIN RESISTANCE: CLASS A & 5 STYLE: Traditional, Contemporary SUITABLE FOR: Indoor, Outdoor, Pool, Backsplash, Shower TYPOLOGY: Glazed Porcelain THICKNESS: 8.4 mm TYPE OF PIECE: Field Tile USE: Floor and Wall WATER ABSORPTION: <=0.5%



#### PACKING

|         |              | BOX |      |    | PALLET |      |    |
|---------|--------------|-----|------|----|--------|------|----|
| Size    | Product type | pcs | sqft | lb | boxes  | sqft | lb |
| 12"x24" |