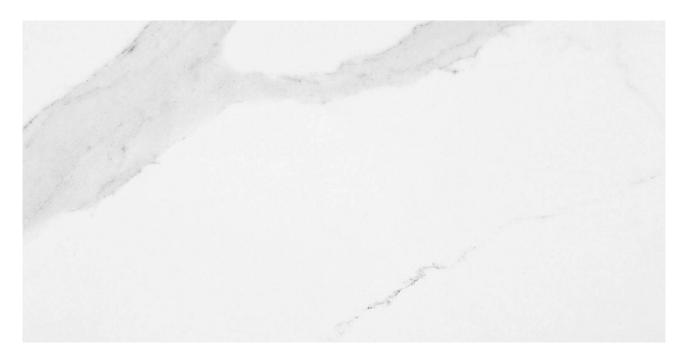

## PRODUCT STATUARIO VENEZIA POLISHED 24X48

Tile | 24"x48" | Glazed Porcelain





## **GRAPHIC VARIETY**

















## **TECHNICAL DATA**

CODE: QULX-ST-4P

NAME: Statuario Venezia Polished 24X48

SIZE: 24"x48" SERIES: Luxury FINISH: Polish LOOK: Marble Look FAMILY: Tile

FROST RESISTANCE: Yes

PEI: 4

**RECTIFIED:** Yes

STYLE: Contemporary

SUITABLE FOR: Indoor, Shower TYPOLOGY: Glazed Porcelain TYPE OF PIECE: Field Tile USE: Floor and Wall



## **PACKING**

|         |              | BOX |      |    | PALLET |      |    |
|---------|--------------|-----|------|----|--------|------|----|
| Size    | Product type | pcs | sqft | lb | boxes  | sqft | lb |
| 24"x48" | Field Tile   | 2   | 15.5 |    | 28     | 434  |    |

**WARNING** The information contained in this packing list is for guidance only, the contents of the packing may vary. Please consult our sal