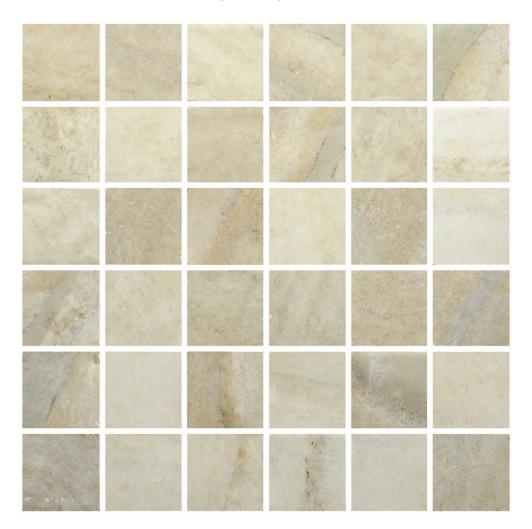

## PRODUCT SAND 2X2 MOSAIC

Tile | 12"x12" | Porcelain

## **TECHNICAL DATA**

CODE: AC69-206

NAME: Sand 2X2 Mosaic

SIZE: 12"x12" SERIES: Evolution FINISH: Matt LOOK: Marble Look FAMILY: Tile

FROST RESISTANCE: Yes MOSAIC TYPE: 2"x2"

PEI: 4

STYLE: Contemporary TYPOLOGY: Porcelain TYPE OF PIECE: Mosaic USE: Floor and Wall

**NOTES:** Number Of Rows Per Sheet = 6