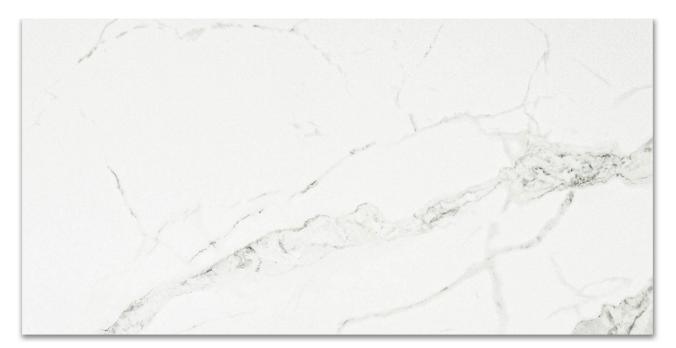

## PRODUCT POLISHED LOVE 16X32

Tile | 16"x31" | Porcelain

## **TECHNICAL DATA**

CODE: QUAD-LO-5PN NAME: Polished Love 16X32 SIZE: 16"x31" SERIES: Ardor FINISH: Polish LOOK: Marble Look FAMILY: Tile FROST RESISTANCE: Yes RECTIFIED: Yes STYLE: Contemporary SUITABLE FOR: Indoor TYPOLOGY: Porcelain TYPE OF PIECE: Field Tile USE: Floor and Wall