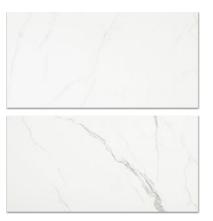

## PRODUCT POLISHED LOVE 16X32

Tile | 16"x31" | Porcelain

## **GRAPHIC VARIETY**

## **TECHNICAL DATA**

CODE: QUAD-LO-5PN NAME: Polished Love 16X32 SIZE: 16"x31" SERIES: Ardor FINISH: Polish LOOK: Marble Look FAMILY: Tile FROST RESISTANCE: Yes RECTIFIED: Yes STYLE: Contemporary SUITABLE FOR: Indoor TYPOLOGY: Porcelain TYPE OF PIECE: Field Tile USE: Floor and Wall