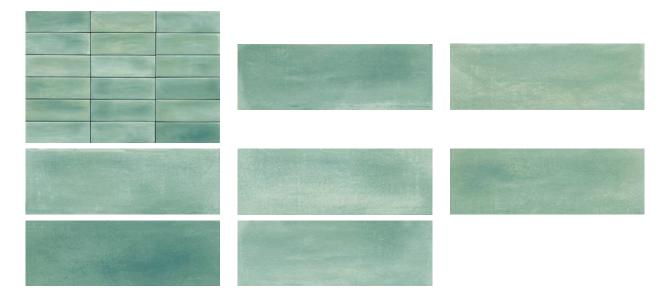

# PRODUCT ARUBA MOSS MATT 2X6

Tile | 2"x6" | Porcelain





## **GRAPHIC VARIETY**





## **ROOM SCENES**





#### **TECHNICAL DATA**

CODE: QUAU-MO-1M

NAME: Aruba Moss Matt 2x6

SIZE: 2"x6" SERIES: Aruba FINISH: Matt LOOK: Subway Tile FAMILY: Tile

FROST RESISTANCE: Yes

PEI: 4

STYLE: Contemporary

SUITABLE FOR: Indoor, Outdoor, Pool, Backsplash, Shower

TYPOLOGY: Porcelain TYPE OF PIECE: Field Tile USE: Floor and Wall



#### **PACKING**

|       |              | BOX |      |    | PALLET |      |    |
|-------|--------------|-----|------|----|--------|------|----|
| Size  | Product type | pcs | sqft | lb | boxes  | sqft | lb |
| 2"x6" |              |     |      |    |        |      |    |

**WARNING** The information contained in this packing list is for guidance only, the contents of the packing may vary. Please consult our sales representatives for an exact list.