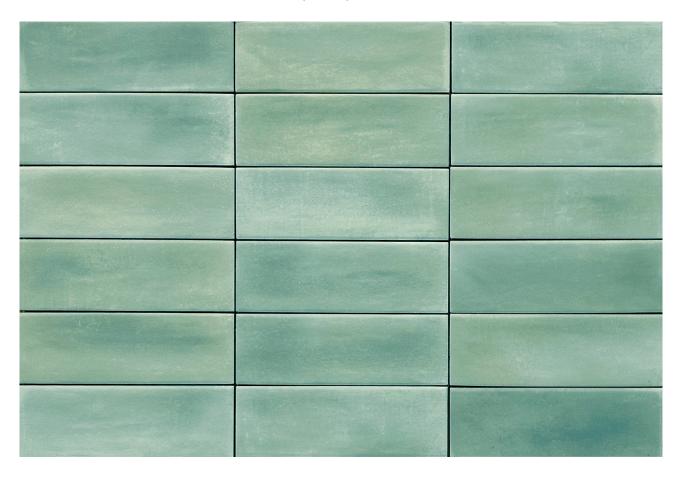

# PRODUCT ARUBA MOSS MATT 2X6

Tile | 2"x6" | Porcelain





## **GRAPHIC VARIETY**





## **ROOM SCENES**





#### **TECHNICAL DATA**

CODE: QUAU-MO-1M

NAME: Aruba Moss Matt 2x6

SIZE: 2"x6" SERIES: Aruba FINISH: Matt LOOK: Subway Tile FAMILY: Tile

FROST RESISTANCE: Yes

PEI: 4

STYLE: Contemporary

SUITABLE FOR: Indoor, Outdoor, Pool, Backsplash, Shower

TYPOLOGY: Porcelain TYPE OF PIECE: Field Tile USE: Floor and Wall



#### **PACKING**

|       |              | BOX |      |    | PALLET |      |    |
|-------|--------------|-----|------|----|--------|------|----|
| Size  | Product type | pcs | sqft | lb | boxes  | sqft | lb |
| 2"x6" |              |     |      |    |        |      |    |

**WARNING** The information contained in this packing list is for guidance only, the contents of the packing may vary. Please consult our sales repres