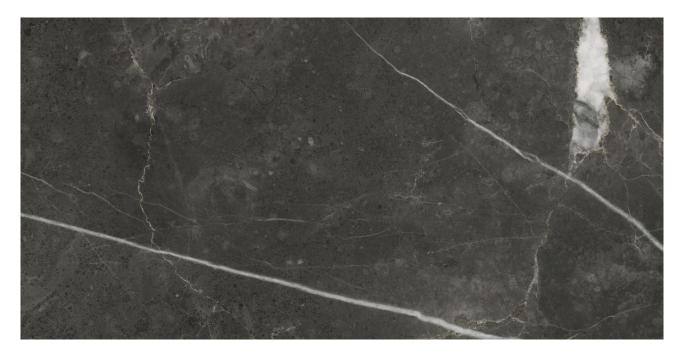

## PRODUCT FLORENCE 12X24F CARBON TEXTURE

Tile | 12"x24" | Glazed Porcelain

## **TECHNICAL DATA**

CODE: QUFC-CA-2T NAME: Florence 12X24F Carbon Texture SIZE: 12"x24" SERIES: Florence FINISH: Texture LOOK: Marble Look BREAKING STRENGHT: >350 - >1600 CHEMICAL RESISTANCE: CLASS A DCOF: MATTE ≥0.60 STATUS: Coming Soon FAMILY: Tile FROST RESISTANCE: Yes **PEI:** 4 R VALUE: MATTE R10 SHADE VARIATION: V3 STAIN RESISTANCE: CLASS A & 5 STYLE: Traditional, Contemporary SUITABLE FOR: Indoor, Outdoor, Pool, Backsplash, Shower TYPOLOGY: Glazed Porcelain THICKNESS: 8.4 mm TYPE OF PIECE: Field Tile USE: Floor and Wall WATER ABSORPTION: <=0.5%