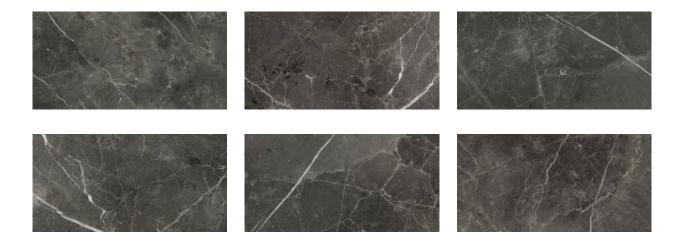

## PRODUCT FLORENCE 12X24F CARBON TEXTURE

Tile | 12"x24" | Glazed Porcelain





## **GRAPHIC VARIETY**





## **TECHNICAL DATA**

CODE: QUFC-CA-2T NAME: Florence 12X24F Carbon Texture SIZE: 12"x24" SERIES: Florence FINISH: Texture LOOK: Marble Look BREAKING STRENGHT: >350 - >1600 CHEMICAL RESISTANCE: CLASS A DCOF: MATTE ≥0.60 STATUS: Coming Soon FAMILY: Tile FROST RESISTANCE: Yes **PEI:** 4 R VALUE: MATTE R10 SHADE VARIATION: V3 STAIN RESISTANCE: CLASS A & 5 STYLE: Traditional, Contemporary SUITABLE FOR: Indoor, Outdoor, Pool, Backsplash, Shower TYPOLOGY: Glazed Porcelain THICKNESS: 8.4 mm TYPE OF PIECE: Field Tile USE: Floor and Wall WATER ABSORPTION: <=0.5%



## PACKING

|         |              | BOX |      |    | PALLET |      |    |
|---------|--------------|-----|------|----|--------|------|----|
| Size    | Product type | pcs | sqft | lb | boxes  | sqft | lb |
| 12"x24" |