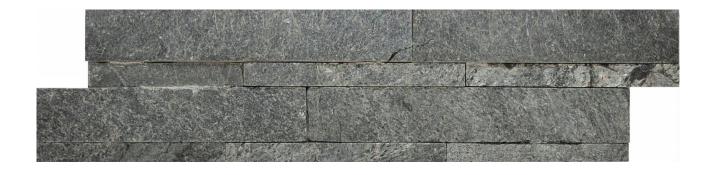

## PRODUCT 6X24F ASTRO SILVER

Tile | 6"x24" | Natural Stone

## **TECHNICAL DATA**

CODE: AC76-375

NAME: 6X24F Astro Silver

SIZE: 6"x24"

SERIES: Ledgerstone

FINISH: Matt LOOK: Stone Look FAMILY: Tile

FROST RESISTANCE: Yes STYLE: Traditional

SUITABLE FOR: Indoor|Backsplash|Outdoor