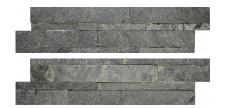

## PRODUCT 6X24F ASTRO SILVER

Tile | 6"x24" | Natural Stone





## **GRAPHIC VARIETY**









## **TECHNICAL DATA**

CODE: AC76-375

NAME: 6X24F Astro Silver

SIZE: 6"x24"

SERIES: Ledgerstone

FINISH: Matt LOOK: Stone Look FAMILY: Tile

FROST RESISTANCE: Yes STYLE: Traditional

SUITABLE FOR: Indoor|Backsplash|Outdoor

TYPOLOGY: Natural Stone TYPE OF PIECE: Field Tile

USE: Wall only



## **PACKING**

|        |              | BOX |      |    | PALLET |      |    |
|--------|--------------|-----|------|----|--------|------|----|
| Size   | Product type | pcs | sqft | lb | boxes  | sqft | lb |
| 6"x24" | Field Tile   | 6   | 6    |    | 48     | 288  |    |

**WARNING** The information contained in this packing list is for guidance only, the contents of the packing may vary. Please consult our sales representatives for an exact list.