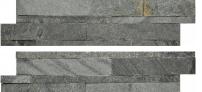

## PRODUCT 6X24F ASTRO SILVER

Tile | 6"x24" | Natural Stone





## **GRAPHIC VARIETY**









## **TECHNICAL DATA**

CODE: AC76-375

NAME: 6X24F Astro Silver

SIZE: 6"x24"

SERIES: Ledgerstone

FINISH: Matt LOOK: Stone Look FAMILY: Tile

FROST RESISTANCE: Yes STYLE: Traditional

SUITABLE FOR: Indoor|Backsplash|Outdoor

TYPOLOGY: Natural Stone TYPE OF PIECE: Field Tile

USE: Wall only



## **PACKING**

|        |              | BOX |      |    | PALLET |      |    |
|--------|--------------|-----|------|----|--------|------|----|
| Size   | Product type | pcs | sqft | lb | boxes  | sqft | lb |
| 6"x24" | Field Tile   | 6   | 6    |    | 48     | 288  |    |

**WARNING** The information contained in this packing list is for guidance only, the contents of the packing may vary. Please consult our sales representatives for an exact list.