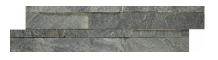

## PRODUCT 6X24F ASTRO SILVER

Tile | 6"x24" | Natural Stone





## **GRAPHIC VARIETY**









## **TECHNICAL DATA**

CODE: AC76-375

NAME: 6X24F Astro Silver

SIZE: 6"x24"

SERIES: Ledgerstone

FINISH: Matt LOOK: Stone Look FAMILY: Tile

FROST RESISTANCE: Yes STYLE: Traditional

SUITABLE FOR: Indoor|Backsplash|Outdoor

TYPOLOGY: Natural Stone TYPE OF PIECE: Field Tile

USE: Wall only



## **PACKING**

|        |              | BOX |      |    | PALLET |      |    |
|--------|--------------|-----|------|----|--------|------|----|
| Size   | Product type | pcs | sqft | lb | boxes  | sqft | lb |
| 6"x24" | Field Tile   | 6   | 6    |    | 48     | 288  |    |

**WARNING** The information contained in this packing list is for guidance only, the contents of the packing may vary. Please consult our sales representatives for an exact list.