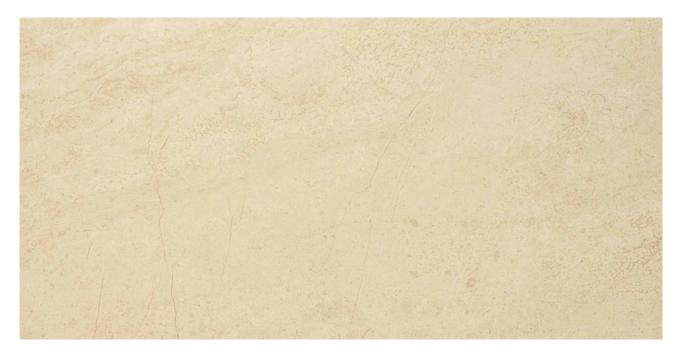

## PRODUCT POLISHED AFFECTION 16X32

Tile | 16"x31" | Porcelain

## **TECHNICAL DATA**

CODE: QUAD-AF-5PN NAME: Polished Affection 16X32 SIZE: 16"x31" SERIES: Ardor FINISH: Polish LOOK: Marble Look FAMILY: Tile FROST RESISTANCE: Yes RECTIFIED: Yes STYLE: Contemporary SUITABLE FOR: Backsplash|Indoor TYPOLOGY: Porcelain TYPE OF PIECE: Field Tile USE: Floor and Wall