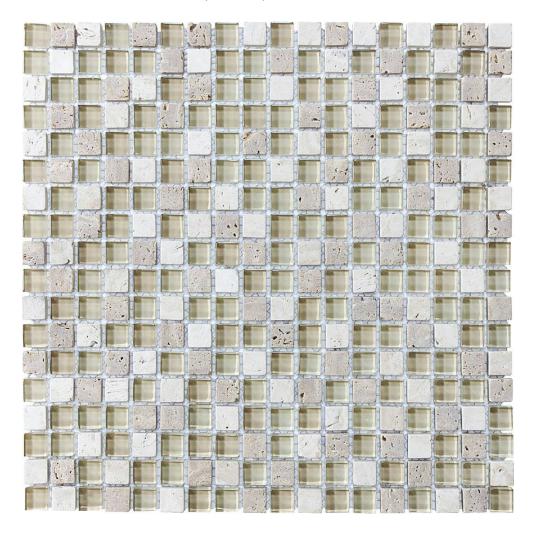

## PRODUCT 5/8X5/8 CREME BRULEE MOSAIC

Tile | 12"x12" | Mixed Materials

## **TECHNICAL DATA**

CODE: AC35-006

NAME: 5/8X5/8 Creme Brulee Mosaic

SIZE: 12"x12" SERIES: Bliss FINISH: Matt

LOOK: Multi-Look Mosaics

FAMILY: Tile

SUITABLE FOR: Backsplash,Indoor TYPOLOGY: Mixed Materials TYPE OF PIECE: Mosaic