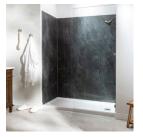

## PRODUCTS

Cracked Slate Shower Wall Kit 36x60x78 36"x60"x78" | SPC

Cracked Slate Shower Wall Kit 32x60x78 32"x60"x78" | SPC

Cracked Slate Shower Wall Kit 36x36x78 36"x36"x78" | SPC

Cracked Slate Niche 14.5x12 inside

Cracked Slate Shower Wall Kit 30x60x78 30"x60"x78" | SPC

Cracked Slate Shower Bench 26x18.63x3

Cracked Slate Shower Shelf 14.56x7.12x2