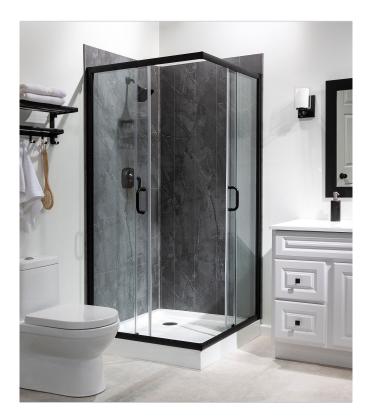

## **ROOM SCENES**

|             |              | BOX |      |    | PALLET |      |    |
|-------------|--------------|-----|------|----|--------|------|----|
| Size        | Product type | pcs | sqft | lb | boxes  | sqft | lb |
| 36"×60"×78" |              |     |      |    |        |      |    |
| 32"x60"x78" |              |     |      |    |        |      |    |
| 30"x60"x78" |              |     |      |    |        |      |    |
| 36"x36"x78" |              |     |      |    |        |      |    |