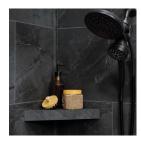

Cracked Slate Shower Wall Kit 30x60x78 30"x60"x78" | SPC

Cracked Slate Shower Bench 26x18.63x3

Cracked Slate Shower Shelf 14.56x7.12x2