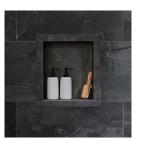

## PRODUCTS

Cracked Slate Shower Wall Kit 36x60x78 36"x60"x78" | SPC

Cracked Slate Shower Wall Kit 32x60x78 32"x60"x78" | SPC

Cracked Slate Shower Wall Kit 36x36x78 36"x36"x78" | SPC

Cracked Slate Niche 14.5x12 inside