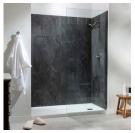

## PRODUCTS

Cracked Slate Shower Wall Kit 36x60x78 36"x60"x78" | SPC

Cracked Slate Shower Wall Kit 32x60x78 32"x60"x78" | SPC

Cracked Slate Shower Wall Kit 36x36x78 36"x36"x78" | SPC

Cracked Slate Niche 14.5x12 inside