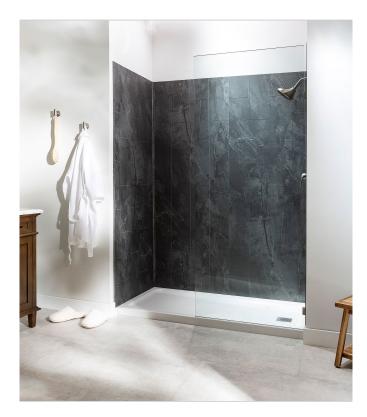

## **ROOM SCENES**

|             |              | BOX |      |    | PALLET |      |    |
|-------------|--------------|-----|------|----|--------|------|----|
| Size        | Product type | pcs | sqft | lb | boxes  | sqft | lb |
| 36"×60"×78" |              |     |      |    |        |      |    |
| 32"x60"x78" |              |     |      |    |        |      |    |
| 30"x60"x78" |              |     |      |    |        |      |    |
| 36"x36"x78" |              |     |      |    |        |      |    |