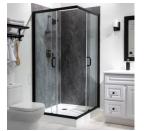

## PRODUCTS

Cracked Slate Shower Wall Kit 36x60x78 36"x60"x78" | SPC

Cracked Slate Shower Wall Kit 32x60x78 32"x60"x78" | SPC

Cracked Slate Shower Wall Kit 36x36x78 36"x36"x78" | SPC

Cracked Slate Niche 14.5x12 inside

Cracked Slate Shower Wall Kit 30x60x78 30"x60"x78" | SPC

Cracked Slate Shower Bench 26x18.63x3

Cracked Slate Shower Shelf 14.56x7.12x2