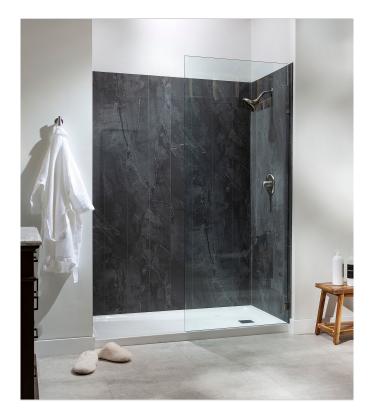

## **ROOM SCENES**

|             |              | BOX |      |    | PALLET |      |    |
|-------------|--------------|-----|------|----|--------|------|----|
| Size        | Product type | pcs | sqft | lb | boxes  | sqft | lb |
| 36"×60"×78" |              |     |      |    |        |      |    |
| 32"x60"x78" |              |     |      |    |        |      |    |
| 30"x60"x78" |              |     |      |    |        |      |    |
| 36"x36"x78" |              |     |      |    |        |      |    |