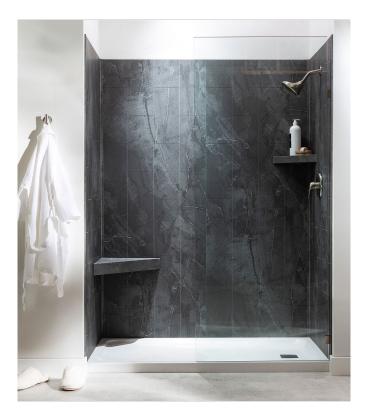

## **ROOM SCENES**

|             |              | BOX |      |    | PALLET |      |    |
|-------------|--------------|-----|------|----|--------|------|----|
| Size        | Product type | pcs | sqft | lb | boxes  | sqft | lb |
| 36"×60"×78" |              |     |      |    |        |      |    |
| 32"x60"x78" |              |     |      |    |        |      |    |
| 30"x60"x78" |              |     |      |    |        |      |    |
| 36"x36"x78" |              |     |      |    |        |      |    |