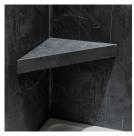

Cracked Slate Shower Wall Kit 30x60x78 30"x60"x78" | SPC

Cracked Slate Shower Bench 26x18.63x3

Cracked Slate Shower Shelf 14.56x7.12x2