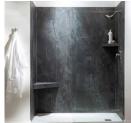

## PRODUCTS

Cracked Slate Shower Wall Kit 36x60x78 36"x60"x78" | SPC

Cracked Slate Shower Wall Kit 32x60x78 32"x60"x78" | SPC

Cracked Slate Shower Wall Kit 36x36x78 36"x36"x78" | SPC

Cracked Slate Niche 14.5x12 inside

Cracked Slate Shower Wall Kit 30x60x78 30"x60"x78" | SPC

Cracked Slate Shower Bench 26x18.63x3

Cracked Slate Shower Shelf 14.56x7.12x2