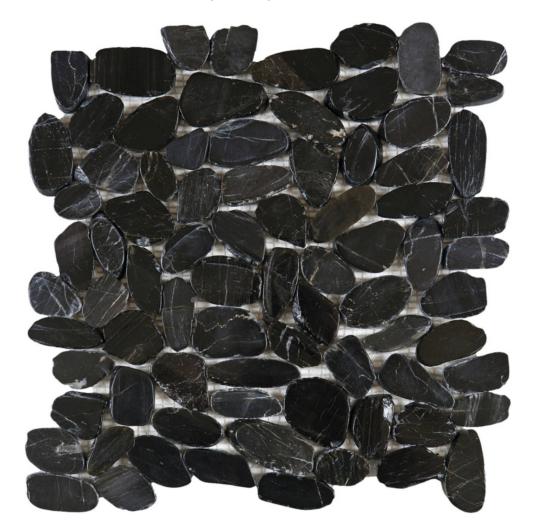

## **BLACK SLICED POLISHED PEBBLE INTERLOCKING MOSAIC**

Tile | 12"x12" | Natural Stone

## **TECHNICAL DATA**

CODE: RVCHAWG119 NAME: Black Sliced Polished Pebble Interlocking Mosaic SIZE: 12"x12" SERIES: Chelsea Collection FINISH: Polish LOOK: Multi-Look Mosaics FAMILY: Tile SUITABLE FOR: Backsplash,Indoor,Outdoor,Shower,Pool TYPOLOGY: Natural Stone TYPE OF PIECE: Mosaic USE: Floor and Wall