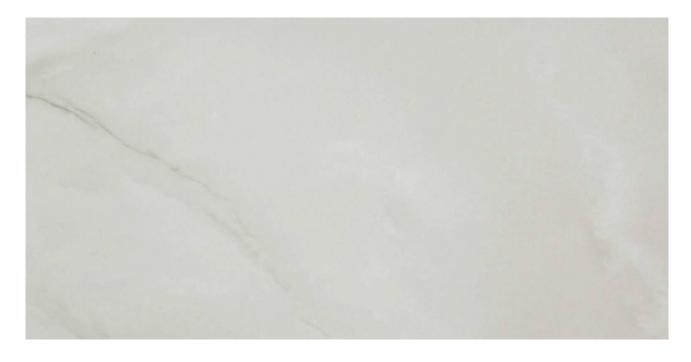

## PRODUCT SORRENTO ONYX HONED 24X48

Tile | 24"x48" | Glazed Porcelain

## **GRAPHIC VARIETY**