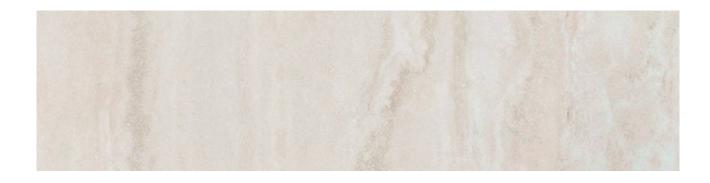

## PRODUCT BIANCO NAVONA MATTE 3X12 BULLNOSE

Tile | 3"x12" | Porcelain

## **GRAPHIC VARIETY**