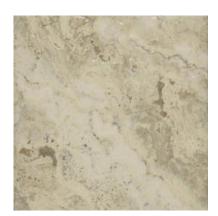

## PRODUCT 6X6F IVORY

Tile | 6"x6" | Porcelain





## **GRAPHIC VARIETY**









## **TECHNICAL DATA**

CODE: AC62-036 NAME: 6X6F Ivory SIZE: 6"x6" SERIES: Antico FINISH: Satin LOOK: Stone Look FAMILY: Tile

FROST RESISTANCE: Yes

**PEI**: 4

STYLE: Contemporary

SUITABLE FOR: Backsplash|Indoor|Outdoor|Pool|Shower

TYPOLOGY: Porcelain TYPE OF PIECE: Field Tile USE: Floor and Wall



## **PACKING**

|       | BOX          |     |      | PALLET |       |      |         |
|-------|--------------|-----|------|--------|-------|------|---------|
| Size  | Product type | pcs | sqft | lb     | boxes | sqft | lb      |
| 6"x6" | Field Tile   | 40  | 10   | 32.52  | 68    | 680  | 2211.36 |

**WARNING** The information contained in this packing list is for guidance only, the contents of the packing may vary. Please consult our sales representatives for an exact list.