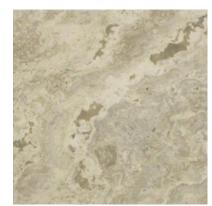

## PRODUCT 6X6F IVORY

Tile | 6"x6" | Porcelain





## **GRAPHIC VARIETY**









## **TECHNICAL DATA**

CODE: AC62-036 NAME: 6X6F Ivory SIZE: 6"x6" SERIES: Antico FINISH: Satin LOOK: Stone Look FAMILY: Tile

FROST RESISTANCE: Yes

**PEI**: 4

STYLE: Contemporary

SUITABLE FOR: Backsplash|Indoor|Outdoor|Pool|Shower

TYPOLOGY: Porcelain TYPE OF PIECE: Field Tile USE: Floor and Wall



## **PACKING**

|       | BOX          |     |      | PALLET |       |      |         |
|-------|--------------|-----|------|--------|-------|------|---------|
| Size  | Product type | pcs | sqft | lb     | boxes | sqft | lb      |
| 6"x6" | Field Tile   | 40  | 10   | 32.52  | 68    | 680  | 2211.36 |

**WARNING** The information contained in this packing list is for guidance only, the contents of the packing may vary. Please consult our sales representatives for an exact list.