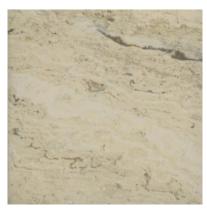

## PRODUCT 6X6F IVORY

Tile | 6"x6" | Porcelain





## **GRAPHIC VARIETY**









## **TECHNICAL DATA**

CODE: AC62-036 NAME: 6X6F Ivory SIZE: 6"x6" SERIES: Antico FINISH: Satin LOOK: Stone Look FAMILY: Tile

FROST RESISTANCE: Yes

**PEI**: 4

STYLE: Contemporary

SUITABLE FOR: Backsplash|Indoor|Outdoor|Pool|Shower

TYPOLOGY: Porcelain TYPE OF PIECE: Field Tile USE: Floor and Wall



## **PACKING**

|       | BOX          |     |      | PALLET |       |      |         |
|-------|--------------|-----|------|--------|-------|------|---------|
| Size  | Product type | pcs | sqft | lb     | boxes | sqft | lb      |
| 6"x6" | Field Tile   | 40  | 10   | 32.52  | 68    | 680  | 2211.36 |

**WARNING** The information contained in this packing list is for guidance only, the contents of the packing may vary. Please consult our sales representatives for an exact list.