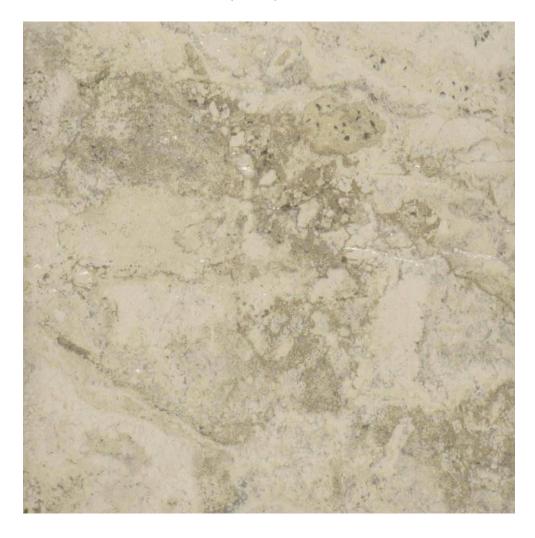

## PRODUCT 6X6F IVORY

Tile | 6"x6" | Porcelain

## **GRAPHIC VARIETY**

## **TECHNICAL DATA**

CODE: AC62-036 NAME: 6X6F Ivory SIZE: 6"x6" SERIES: Antico FINISH: Satin LOOK: Stone Look FAMILY: Tile

FROST RESISTANCE: Yes

**PEI**: 4

STYLE: Contemporary

SUITABLE FOR: Backsplash|Indoor|Outdoor|Pool|Shower