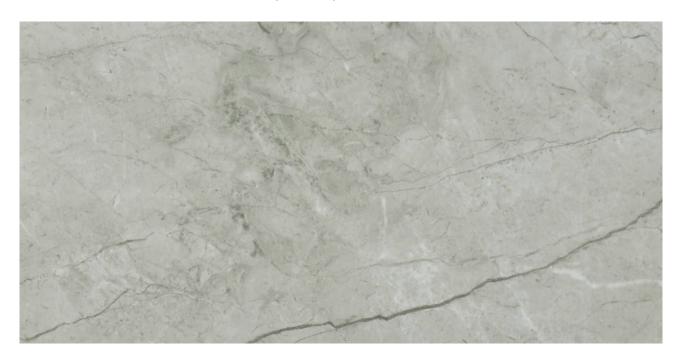

## PRODUCT ROMA ARGENTO POLISHED 12X24

Tile | 12"x24" | Glazed Porcelain

## **TECHNICAL DATA**

CODE: QULX-RO-2P

NAME: Roma Argento Polished 12X24

SIZE: 12"x24" **SERIES:** Luxury FINISH: Polish LOOK: Marble Look FAMILY: Tile

FROST RESISTANCE: Yes

PEI: 4

**RECTIFIED:** Yes

STYLE: Contemporary