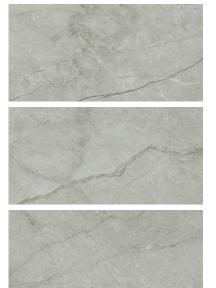

## PRODUCT ROMA ARGENTO POLISHED 12X24

Tile | 12"x24" | Glazed Porcelain





## **GRAPHIC VARIETY**









## **TECHNICAL DATA**

CODE: QULX-RO-2P

NAME: Roma Argento Polished 12X24

SIZE: 12"x24" **SERIES:** Luxury FINISH: Polish LOOK: Marble Look FAMILY: Tile

FROST RESISTANCE: Yes

PEI: 4

**RECTIFIED:** Yes

STYLE: Contemporary

SUITABLE FOR: Indoor, Shower TYPOLOGY: Glazed Porcelain TYPE OF PIECE: Field Tile USE: Floor and Wall



## **PACKING**

|         | BOX          |     |      | PALLET |       |      |    |
|---------|--------------|-----|------|--------|-------|------|----|
| Size    | Product type | pcs | sqft | lb     | boxes | sqft | lb |
| 12"x24" | Field Tile   | 8   | 15.5 |        | 32    | 496  |    |

**WARNING** The information contained in this packing list is for guidance only, the contents of the packing may vary. Please consult our sales representatives for an